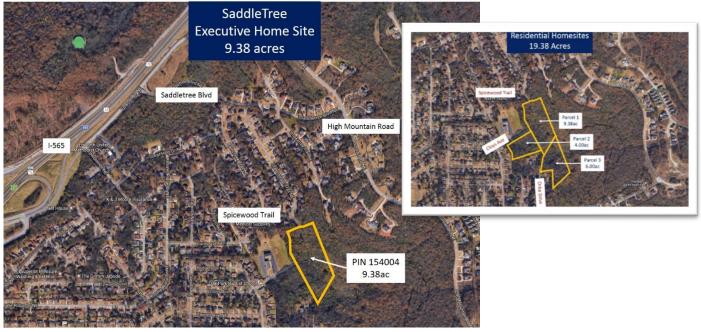

## CHAPMAN MOUNTAIN ESTATES LAND PROPERTY BRIEF

| <b>DESCRIPTION:</b> | THIS UN-DEVELOPED WOODLAND PROPERTY IS PERFECT               |
|---------------------|--------------------------------------------------------------|
|                     | FOR A PRIVATE OR EXECUTIVE HOME.                             |
| LOCATION:           | ACESSED FROM THE CUL-DE-SAC OF SPICEWOOD TRAIL, IN           |
|                     | THE SADDLEWOOD SUBDIVISION JUST OFF OF 1-565.                |
| LAND:               | 9.3 ACRES (+/-)                                              |
| SURVEY:             | SEE REVERSE SIDE                                             |
| ZONING:             | RESIDENTIAL                                                  |
| SALE PRICE:         | \$178,000                                                    |
| NOTE:               | TOTAL AVAILABLE LAND AREA IS 19.38 ACRES LISTED AT \$389,000 |
|                     |                                                              |

## CHAPMAN MOUNTAIN ESTATES 9.38 ACRES