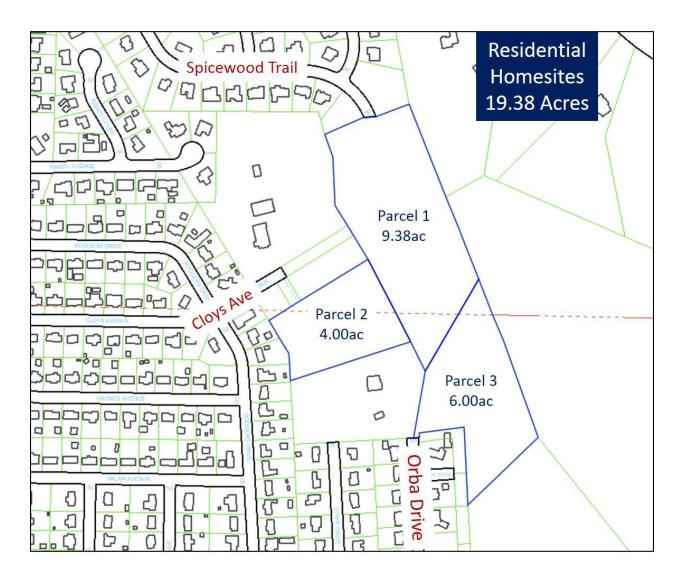

## CHAPMAN MOUNTAIN ESTATES LAND PROPERTY BRIEF

| <b>DESCRIPTION:</b> | THIS UN-DEVELOPED WOODLAND PROPERTY IS PERFECT               |
|---------------------|--------------------------------------------------------------|
|                     | FOR A PRIVATE OR EXECUTIVE HOME.                             |
| LOCATION:           | ACESSED FROM THE CUL-DE-SAC OF SPICEWOOD TRAIL, IN           |
|                     | THE SADDLEWOOD SUBDIVISION JUST OFF OF 1-565.                |
| LAND:               | 9.3 ACRES (+/-)                                              |
| SURVEY:             | SEE REVERSE SIDE                                             |
| ZONING:             | RESIDENTIAL                                                  |
| SALE PRICE:         | \$178,000                                                    |
| NOTE:               | TOTAL AVAILABLE LAND AREA IS 19.38 ACRES LISTED AT \$389,000 |
|                     |                                                              |