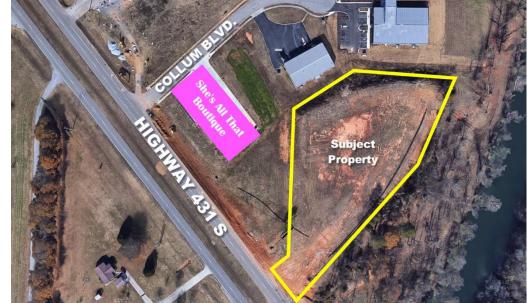

## HIGHWAY 431 SOUTH, LOT 9 LAND Property Brief

| <b>DESCRIPTION:</b> | VERY UNIQUE ELEVATED DEVELOPMENT LAND THAT BORDERS         |
|---------------------|------------------------------------------------------------|
|                     | THE FLINT RIVER. IF YOU WANT TO STAND OUT IN THE HAMPTON   |
|                     | COVE AREA, THIS IS YOUR LOT!                               |
| LOCATION:           | FROM OLD 431 SOUTH, TRAVEL SOUTH ON HIGHWAY 431 FOR 5      |
|                     | MILES. SUBJECT PROPERTY WILL BE ON YOUR LEFT BORDERING THE |
|                     | FLINT RIVER.                                               |
| LAND SIZE:          | 2.43 ACRES (+/-)                                           |
| SURVEY:             | SEE REVERSE SIDE                                           |
| ZONING:             | COUNTY                                                     |
| SALE PRICE:         | \$250,000                                                  |
|                     |                                                            |