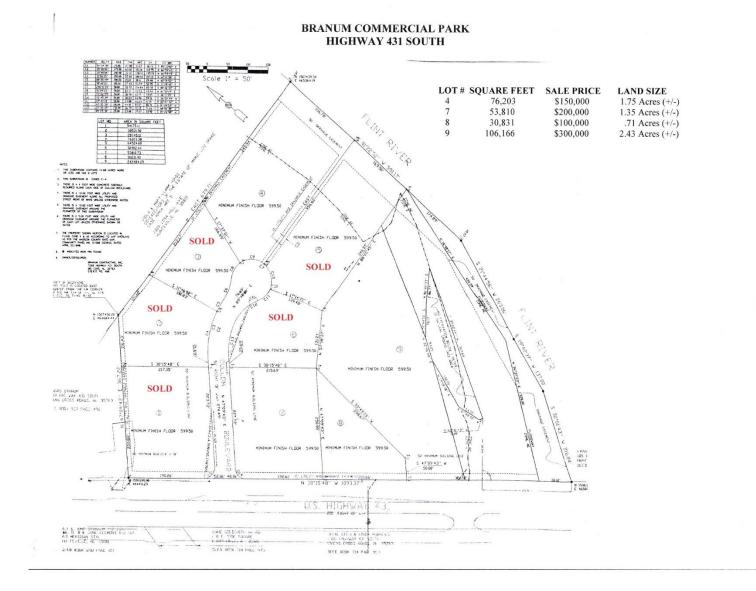

## HIGHWAY 431 SOUTH, LOT 9 LAND Property Brief

| <b>DESCRIPTION:</b> | VERY UNIQUE ELEVATED DEVELOPMENT LAND THAT BORDERS         |
|---------------------|------------------------------------------------------------|
|                     | THE FLINT RIVER. IF YOU WANT TO STAND OUT IN THE HAMPTON   |
|                     | COVE AREA, THIS IS YOUR LOT!                               |
| LOCATION:           | FROM OLD 431 SOUTH, TRAVEL SOUTH ON HIGHWAY 431 FOR 5      |
|                     | MILES. SUBJECT PROPERTY WILL BE ON YOUR LEFT BORDERING THE |
|                     | FLINT RIVER.                                               |
| LAND SIZE:          | 2.43 ACRES (+/-)                                           |
| SURVEY:             | SEE REVERSE SIDE                                           |
| ZONING:             | COUNTY                                                     |
| SALE PRICE:         | \$250,000                                                  |
|                     |                                                            |