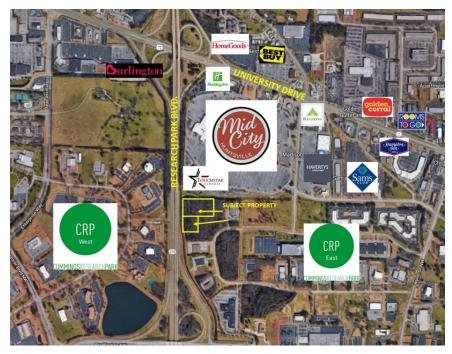

## RESEARCH PARK BOULEVARD LAND

## PROPERTY BRIEF

DESCRIPTION: LAND WITH HIGH VISIBILITY AND GREAT TRAFFIC COUNT. FRONTAGE ON

RESEARCH PARK BLVD.

LOCATION: NORTH ON RESEARCH PARK BLVD. ON YOUR RIGHT JUST BEFORE THE

MADISON SQUARE MOVIE THEATRE.

LAND SIZE: 2.66 ACRES (+/-) \$399,000

0.74 ACRE (+/-) \$111,000

ZONING: RP – RESEARCH PARK DISTRICT – OPPORTUNITY ZONE

SURVEY: SEE REVERSE SIDE

TRAFFIC COUNT: 61,000 (+/-) VEHICLES PER DAY

CONTACT: RUSS RUSSELL, CCIM, SIOR, ALC, CEA ♦ 256-536-7777