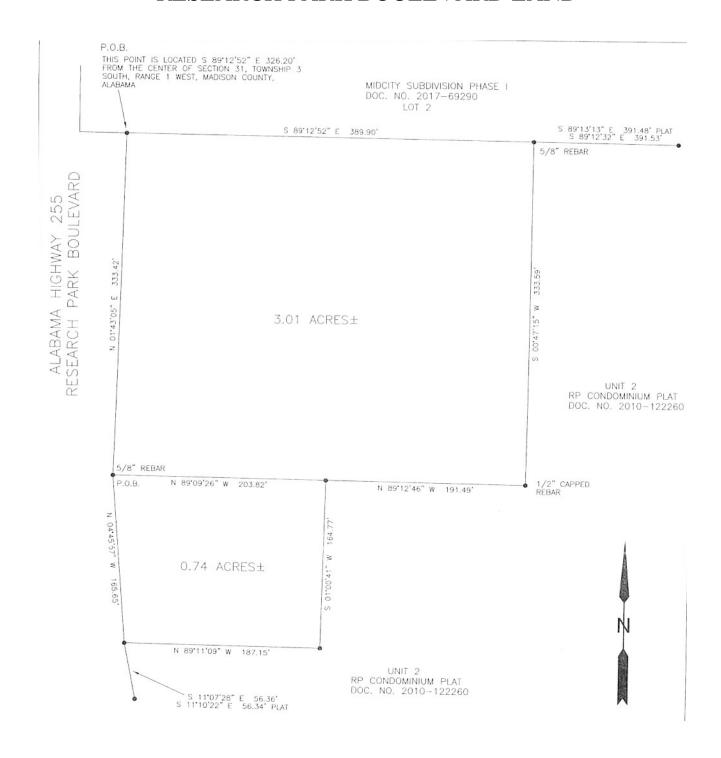

## RESEARCH PARK BOULEVARD LAND

LAND SIZE: 2.66 ACRES (+/-) \$399,000

0.74 ACRE (+/-) \$111,000

ZONING: RP – RESEARCH PARK DISTRICT – OPPORTUNITY ZONE

SURVEY: SEE REVERSE SIDE

TRAFFIC COUNT: 61,000 (+/-) VEHICLES PER DAY

CONTACT: RUSS RUSSELL, CCIM, SIOR, ALC, CEA ♦ 256-536-7777