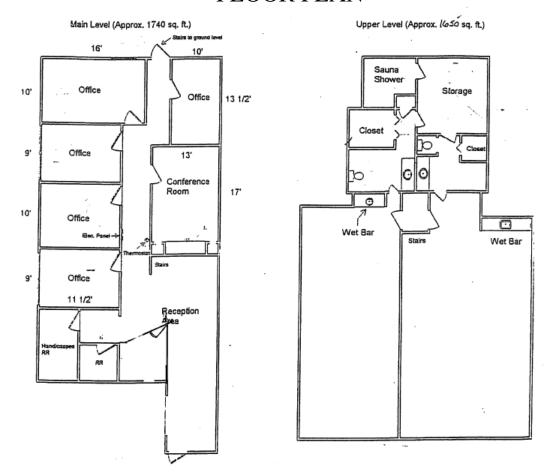

## 3330 L & N Drive, Unit I Office Condo

PROPERTY BRIEF

**DESCRIPTION:** VERY NICE 2<sup>ND</sup> FLOOR OFFICE CONDO WITH ELEVATOR

AND STAIR ACCESS.

**SIZE:** MAIN FLOOR: 1,740 SQ. FT. (+/-)

**UPPER LEVEL: 1,650 SQ. FT. (+/-)** 

## FLOOR PLAN

Drawings not to scale