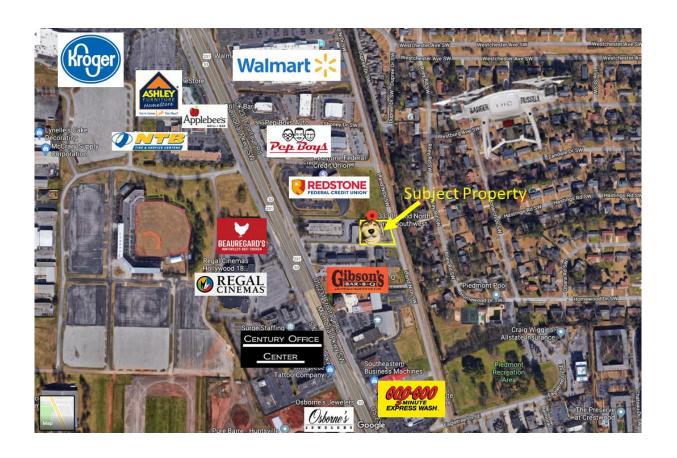

LOCATION: SOUTH ON MEM. PKWY., LEFT ON DRAKE AVE., RIGHT ON

L & N DRIVE. SUBJECT PROPERY 1/4 MILE ON THE RIGHT.

LAND SIZE: APPROX. 1(+/-) ACRE 206' X 170' X 261' x 177' (+/-)

**ZONING:** HI - HEAVY INDISTRY