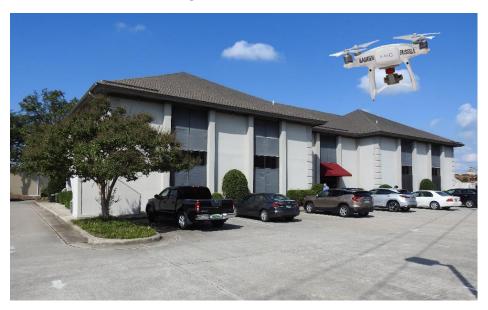

## 3330 L & N Drive, Unit I Office Condo

PROPERTY BRIEF

**DESCRIPTION:** VERY NICE 2<sup>ND</sup> FLOOR OFFICE CONDO WITH ELEVATOR

AND STAIR ACCESS.

**SIZE:** MAIN FLOOR: 1,740 SQ. FT. (+/-)

**UPPER LEVEL: 1,650 SQ. FT. (+/-)** 