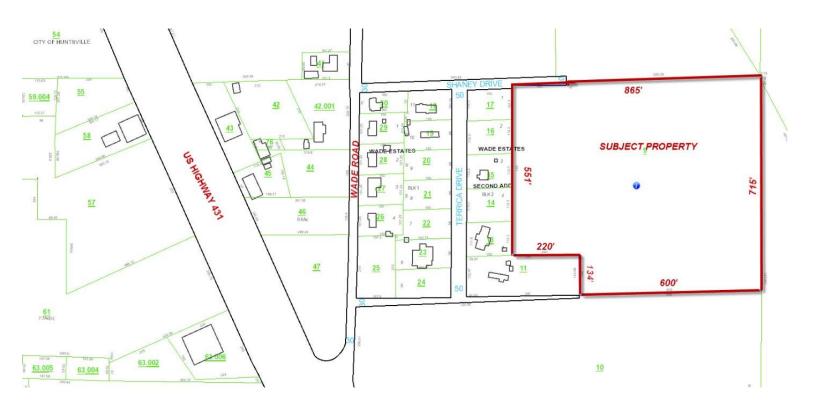

## **HAMPTON COVE LAND** PROPERTY BRIEF

**DESCRIPTION:** VERY UNIQUE DEVELOPMENT LAND BORDERING WATER.

POTENTIAL FOR MORE LAND THAT COULD GO TO HIGHWAY

431 SOUTH. CALL FOR DETAILS.

LOCATION: JUST S.E. AND BEHIND PUBLIX IN HAMPTON COVE.

LAND SIZE: 12.5 ACRES (+/-) **SURVEY: SEE REVERSE SIDE** 

**ZONING: COUNTY SALE PRICE:** \$1,200,000

**CONTACT:** RUSS RUSSELL, CCIM, SIOR, ALC, CEA ♦ 256-536-7777