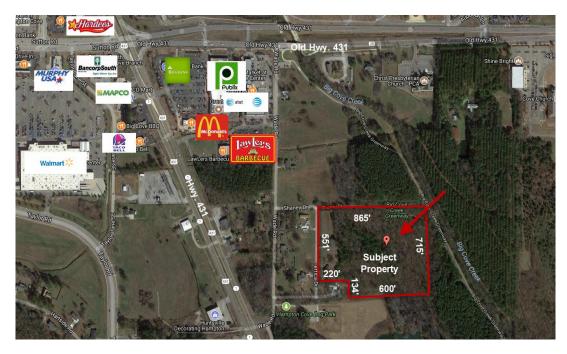

## **HAMPTON COVE LAND** PROPERTY BRIEF

**DESCRIPTION:** VERY UNIQUE DEVELOPMENT LAND BORDERING WATER.

POTENTIAL FOR MORE LAND THAT COULD GO TO HIGHWAY

431 SOUTH. CALL FOR DETAILS.

LOCATION: JUST S.E. AND BEHIND PUBLIX IN HAMPTON COVE.

LAND SIZE: 12.5 ACRES (+/-) **SURVEY: SEE REVERSE SIDE** 

**ZONING: COUNTY SALE PRICE:** \$1,200,000

**CONTACT:** RUSS RUSSELL, CCIM, SIOR, ALC, CEA ♦ 256-536-7777

## HAMPTON COVE LAND