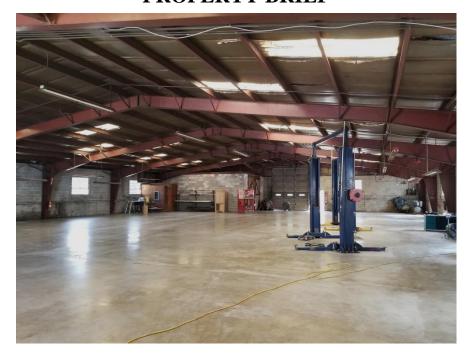

## 2516 WASHINGTON STREET PROPERTY BRIEF

DESCRIPTION: GREAT WAREHOUSE/OFFICE SPACE. 20' CEILINGS, FRONT AND REAR

DRIVE IN BAY DOORS, FENCED IN REAR STORAGE LOT, 3 PHASE POWER,

HEATED WAREHOUSE, 2 RESTROOMS, AND LOCATED IN HUB ZONE.