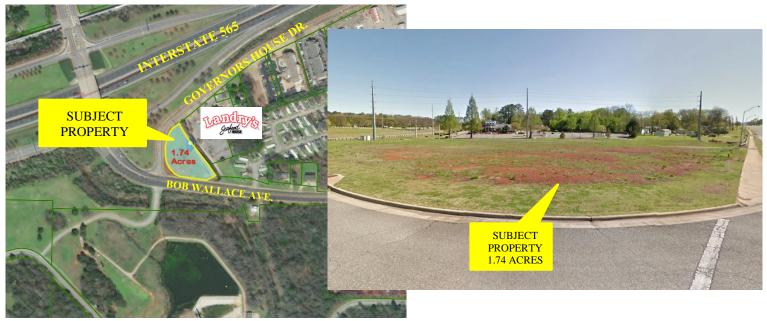

## Governors House Drive LAND Property Brief

| <b>DESCRIPTION:</b>   | DEVELOPMENT LAND.                               |
|-----------------------|-------------------------------------------------|
| LOCATION:             | ON THE CORNER OF BOB WALLACE AVE. AND GOVERNORS |
|                       | HOUSE DRIVE IN FORNT OF LANDRY'S SEAFOOD HOUSE. |
| SURVEY:               | ON REVERSE SIDE.                                |
| LAND SIZE:            | 1.74 ACRES (+/-)                                |
| ZONING:               | LIGHT INDUSTRY                                  |
| <b>TRAFFIC COUNT:</b> | 110,342 PER DAY ON I-565                        |
| SALE PRICE:           | \$525,000                                       |
| <b>CONTACT:</b>       | ALEX HARDY                                      |

## GOVERNORS HOUSE DRIVE LAND 1.74 ACRES (+/-)