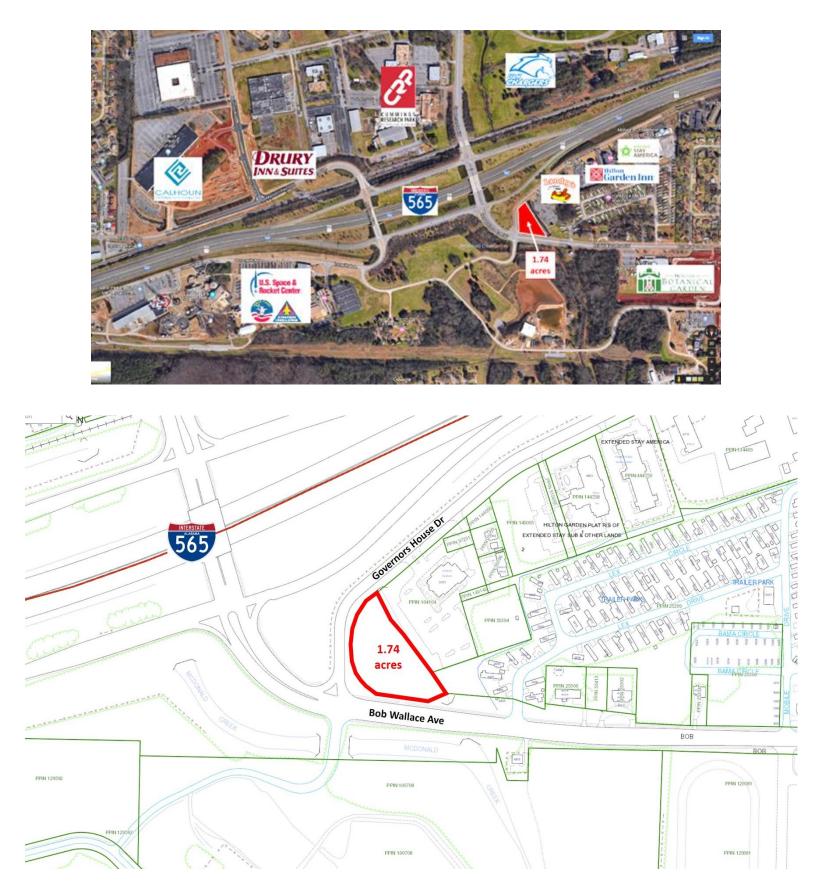

## Governors House Drive LAND Property Brief

| <b>DESCRIPTION:</b>   | DEVELOPMENT LAND.                               |
|-----------------------|-------------------------------------------------|
| LOCATION:             | ON THE CORNER OF BOB WALLACE AVE. AND GOVERNORS |
|                       | HOUSE DRIVE IN FORNT OF LANDRY'S SEAFOOD HOUSE. |
| SURVEY:               | ON REVERSE SIDE.                                |
| LAND SIZE:            | 1.74 ACRES (+/-)                                |
| ZONING:               | LIGHT INDUSTRY                                  |
| <b>TRAFFIC COUNT:</b> | 110,342 PER DAY ON I-565                        |
| SALE PRICE:           | \$525,000                                       |
| <b>CONTACT:</b>       | ALEX HARDY                                      |

## GOVERNORS HOUSE DRIVE LAND 1.74 ACRES (+/-)