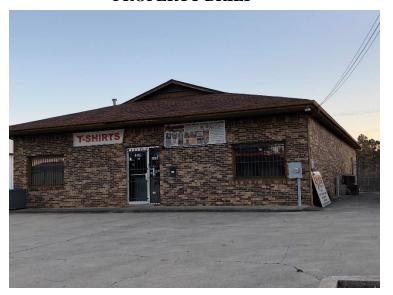

LOCATION, LOCATION, LOCATION! PERFECT FOR SMALL BUSINESSES **DESCRIPTION:** OR CONTRACTORS. STAND-ALONE HEATED AND COOLED FULL BRICK BUILDING IN ESTABLISHED INDUSTRIAL PARK. CONVENIENT TO RESEARCH PARK. LOCATION: FROM THE PARKWAY, WEST ON UNIVERSITY. GO APPROX. 2.5 MILES. RIGHT ON EVANGEL DRIVE, RIGHT ON EVANGEL CIRCLE. **BUILDING SIZE:** 2,840 SQ. FT. (+/-) LAND SIZE: 60' X 225' **ZONING:** LIGHT INDISTRY, HUB ZONE, OPPORTUNITY ZONE SURVEY: SEE REVERSE SIDE. \$175,000 **SALE PRICE:** 