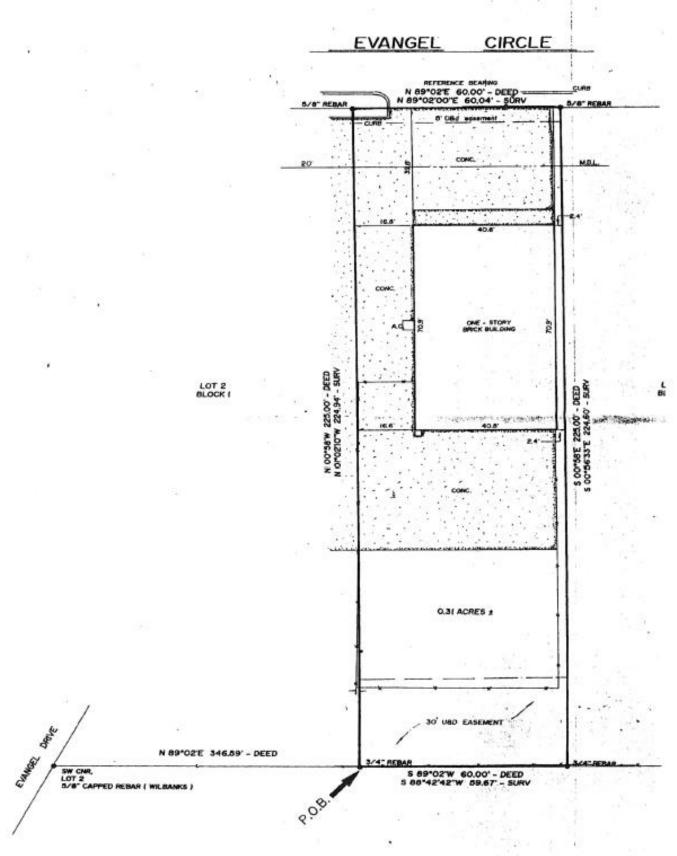

LOCATION, LOCATION, LOCATION! PERFECT FOR SMALL BUSINESSES **DESCRIPTION:** OR CONTRACTORS. STAND-ALONE HEATED AND COOLED FULL BRICK BUILDING IN ESTABLISHED INDUSTRIAL PARK. CONVENIENT TO RESEARCH PARK. LOCATION: FROM THE PARKWAY, WEST ON UNIVERSITY. GO APPROX. 2.5 MILES. RIGHT ON EVANGEL DRIVE, RIGHT ON EVANGEL CIRCLE. **BUILDING SIZE:** 2,840 SQ. FT. (+/-) LAND SIZE: 60' X 225' **ZONING:** LIGHT INDISTRY, HUB ZONE, OPPORTUNITY ZONE SURVEY: SEE REVERSE SIDE. \$175,000 **SALE PRICE:** 