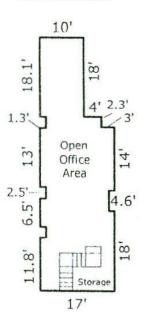

## 929 MERCHANTS WALK FOR LEASE

DESCRIPTION: HIGH QUALITY STAND-ALONE BRICK OFFICE BUILDING

WITH 11 OFFICES, 1 RECEPTION AREA, 3 BATHS, OPEN

LOFT ON SECOND FLOOR.

LOCATION: FROM MEMORIAL PKWY. EAST BOB WALLACE, LEFT ON

L & N DRIVE, LEFT ON MERCHANTS WALK, BUILDING IS

ON YOUR LEFT.

**BUILDING SIZE:** 4,102 SQ.FT. (+/-)

LAND SIZE: .31 ACRE / 13,503 SQ.FT. (+/-)

PARKING SPACES: 15 SPACES (+/-)
ZONING: HEAVY INDUSTRY
LEASE PRICE: \$13.75/SQ/FT./YR.
SURVEY & FLOOR PLAN: ON REVERSE SIDE