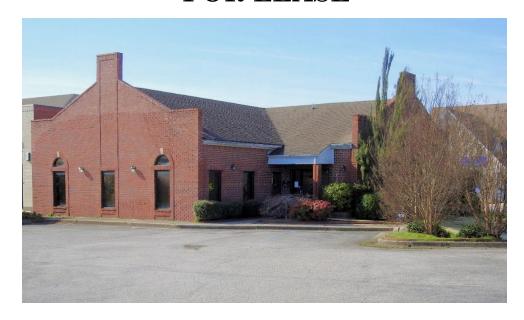

## 929 MERCHANTS WALK FOR LEASE

DESCRIPTION: HIGH QUALITY STAND-ALONE BRICK OFFICE BUILDING

WITH 11 OFFICES, 1 RECEPTION AREA, 3 BATHS, OPEN

LOFT ON SECOND FLOOR.

LOCATION: FROM MEMORIAL PKWY. EAST BOB WALLACE, LEFT ON

L & N DRIVE, LEFT ON MERCHANTS WALK, BUILDING IS

ON YOUR LEFT.

**BUILDING SIZE:** 4,102 SQ.FT. (+/-)

LAND SIZE: .31 ACRE / 13,503 SQ.FT. (+/-)

PARKING SPACES: 15 SPACES (+/-)
ZONING: HEAVY INDUSTRY
LEASE PRICE: \$13.75/SQ/FT./YR.
SURVEY & FLOOR PLAN: ON REVERSE SIDE