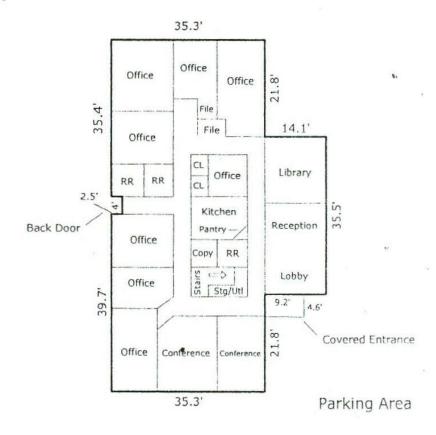

## 929 MERCHANTS WALK FOR LEASE

DESCRIPTION: HIGH QUALITY STAND-ALONE BRICK OFFICE BUILDING

WITH 11 OFFICES, 1 RECEPTION AREA, 3 BATHS, OPEN

LOFT ON SECOND FLOOR.

LOCATION: FROM MEMORIAL PKWY. EAST BOB WALLACE, LEFT ON

L & N DRIVE, LEFT ON MERCHANTS WALK, BUILDING IS

ON YOUR LEFT.

**BUILDING SIZE:** 4,102 SQ.FT. (+/-)

LAND SIZE: .31 ACRE / 13,503 SQ.FT. (+/-)

PARKING SPACES: 15 SPACES (+/-)
ZONING: HEAVY INDUSTRY
LEASE PRICE: \$13.75/SQ/FT./YR.
SURVEY & FLOOR PLAN: ON REVERSE SIDE