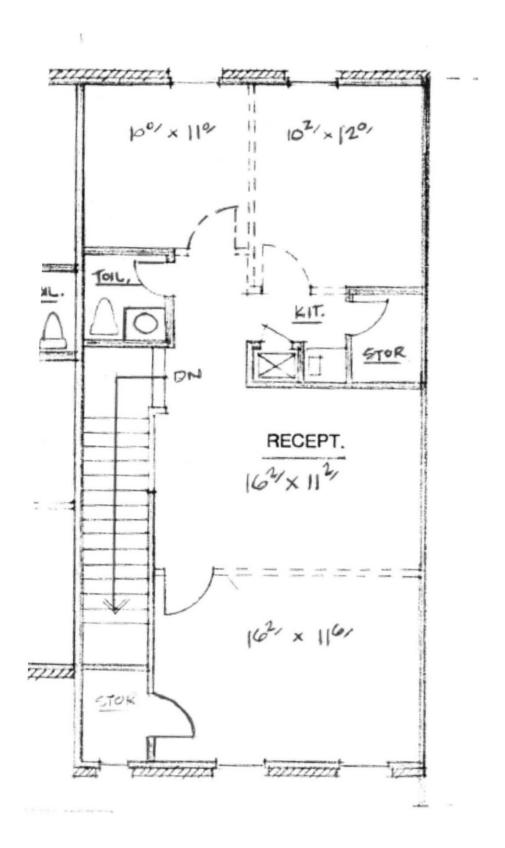

## 923-E MERCHANTS WALK FLOORPLAN

**BUILDING SIZE:** 900 SQ. FT. (+/-)

PARKING: AMPLE

ZONING: HEAVY INDUSTRY FLOORPLAN: ON REVERSE SIDE. LEASE PRICE: \$950 PER MONTH

CONTACT: RUSS RUSSELL, CCIM, ALC, CEA ♦ 256-536-7777