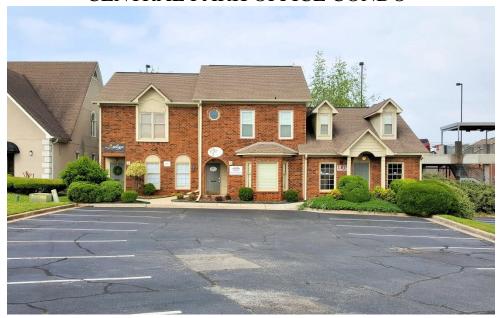

## 923-E MERCHANTS WALK CENTRAL PARK OFFICE CONDO

**DESCRIPTION:** SECOND FLOOR OFFICE CONDO.

LOCATION: FROM MEMORIAL PKWY. EAST ON BOB WALLACE,

LEFT ON L & N DRIVE, LEFT ON MERCHANTS WALK.

4<sup>TH</sup> BUILDING IS ON YOUR LEFT.

**BUILDING SIZE:** 900 SQ. FT. (+/-)

PARKING: AMPLE

ZONING: HEAVY INDUSTRY FLOORPLAN: ON REVERSE SIDE. LEASE PRICE: \$950 PER MONTH

CONTACT: RUSS RUSSELL, CCIM, ALC, CEA ♦ 256-536-7777