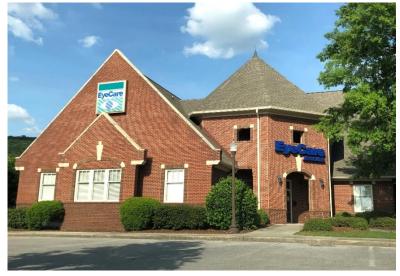

## 7105 BAILEY CREEK CIRCLE UNIT A

DESCRIPTION: HIGH QUALITY MEDICAL OR GENERAL OFFICE

SPACE WITH 2 FLOORS PLUS ATTIC STORAGE.

LOCATION: FROM S. MEMORIAL PARKWAY, EAST ON AIRPORT ROAD

THAT TURNS INTO CARL T. JONES DRIVE, LEFT ON CECIL ASHBURN DRIVE, LEFT ON BAILEY CREEK CIRCLE, SUBJECT PROPERTY IS ON THE N.E. CORNER OF SPRING GATE LANE.

BUILDING SIZE: 6,057 SQ. FT. (+/-) 1<sup>ST</sup> FLOOR APPROX. 4,048 SQ. FT. (+/-)

2<sup>ND</sup> FLOOR APPROX. 2,009 SQ. FT. (+/-)

LAND SIZE: .88 ACRES +/-PARKING: 20 SPACES +/-

ZONING: C-1

**SALE PRICE:** \$1,295,000

## 7105 BAILEY CREEK CIRCLE