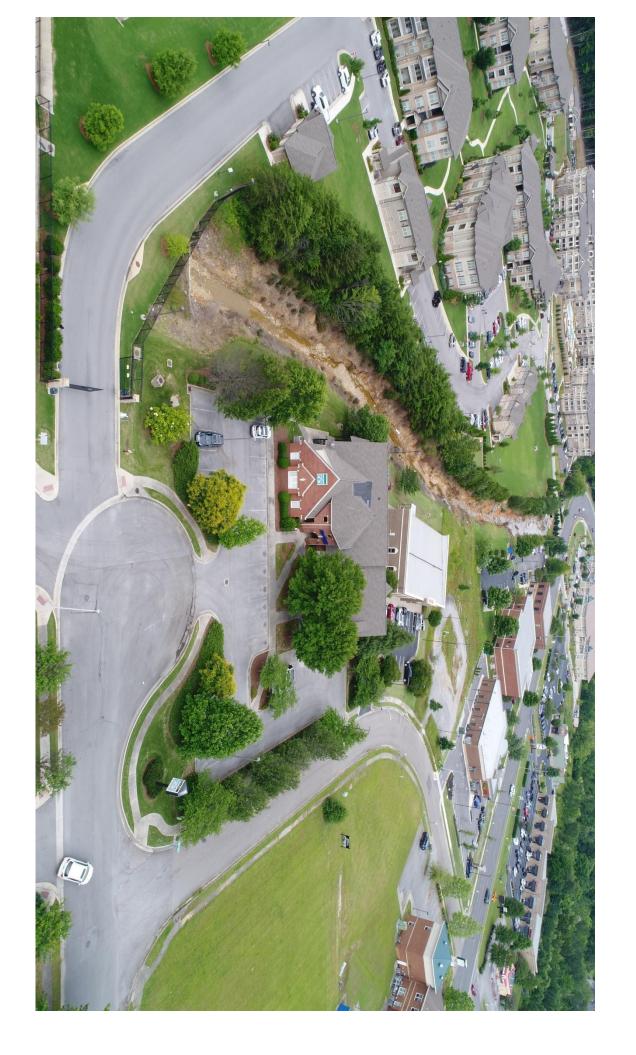

## 7105 BAILEY CREEK CIRCLE UNIT A

DESCRIPTION: HIGH QUALITY MEDICAL OR GENERAL OFFICE

SPACE WITH 2 FLOORS PLUS ATTIC STORAGE.

LOCATION: FROM S. MEMORIAL PARKWAY, EAST ON AIRPORT ROAD

THAT TURNS INTO CARL T. JONES DRIVE, LEFT ON CECIL ASHBURN DRIVE, LEFT ON BAILEY CREEK CIRCLE, SUBJECT PROPERTY IS ON THE N.E. CORNER OF SPRING GATE LANE.

BUILDING SIZE: 6,057 SQ. FT. (+/-) 1<sup>ST</sup> FLOOR APPROX. 4,048 SQ. FT. (+/-)

2<sup>ND</sup> FLOOR APPROX. 2,009 SQ. FT. (+/-)

LAND SIZE: .88 ACRES +/-PARKING: 20 SPACES +/-

ZONING: C-1

**SALE PRICE:** \$1,295,000

## 7105 BAILEY CREEK CIRCLE