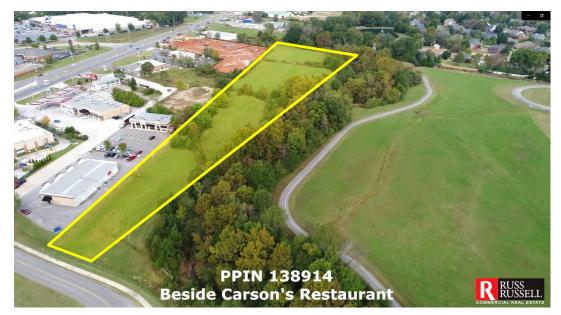

RUSS RUSSELL CCIM, ALC, CEA 🔶 256- 536-7777                                                                  |

FOR OUR MOST UP TO DATE PROPERTY INFORMATION PLEASE VISIT RUSSRUSSELL.com.

This property is subject to prior sale or removal from the market without notice. All information shown in this brochure, while based upon information supplied by the owners and from other sources deemed reliable, is not, in any way, warranted by Russ Russell Commercial Real Estate.











Ranger Russell Madison County's First Named Real Estate Drone Huntsville's First ALC

C Huntsville's First CEA

**Ruff Russell** America's First and ONLY Real Estate Mascot

923-C Merchants Walk • Huntsville, AL 35801 • (256) 536-7777 Fax: (256) 536-7710 • Website: russrussell.com



## TRACT 1 - 4.17 ACRES (+/-)



## TRACT 2 & 3 - 9.2 ACRES (+/-)















Ruff Russell America's First and ONLY Real Estate Mascot

Named Real Estate Drone

923-C Merchants Walk • Huntsville, AL 35801 • (256) 536-7777 Fax: (256) 536-7710 • Website: russrussell.com