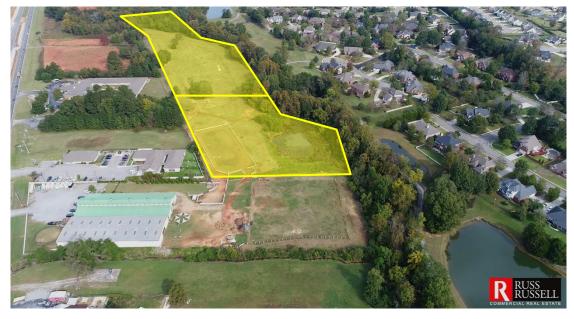

## TRACT 2 & 3 - 9.2 ACRES (+/-)

Ruff Russell America's First and ONLY Real Estate Mascot

Named Real Estate Drone

923-C Merchants Walk • Huntsville, AL 35801 • (256) 536-7777 Fax: (256) 536-7710 • Website: russrussell.com