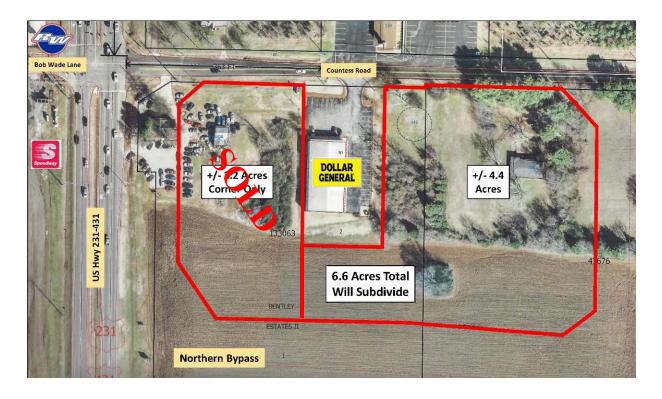

## HWY. 231/431 NORTH & COUNTESS ROAD LAND

**Property Brief** 

DESCRIPTION: 3 PARCELS FOR SALE ON HWY. 231/431 N. AND COUNTESS RD. IN

HUNTSVILLE. SLATED TO BE AT OR NEAR THE NORTHERN BYPASS.

SEE IMAGE FOR DETAILS.

LAND SIZES: PARCEL A: 2.2 ACRES (+/-) SOLD!

PARCEL B: 2.5 ACRES (+/-) PARCEL C: 4.4 ACRES (+/-)

LOCATION: CORNER OF HWY. 231/431 NORTH & COUNTESS ROAD AND COUNTESS

ROAD NEXT TO DOLLAR GENERAL.

SURVEY: SEE ON REVERSE.

TRAFFIC COUNT: 32,420 VEHICLES PER DAY (+/-)

ZONING: LIGHT INDUSTRY

**PRICE: PARCEL A:** \$750,000 - **SOLD!** 

PARCEL B: \$725,000 PARCEL C: \$600,000

CONTACT: RUSS RUSSELL CCIM, ALC, CEA ♦ 256-527-7777 (CELL)