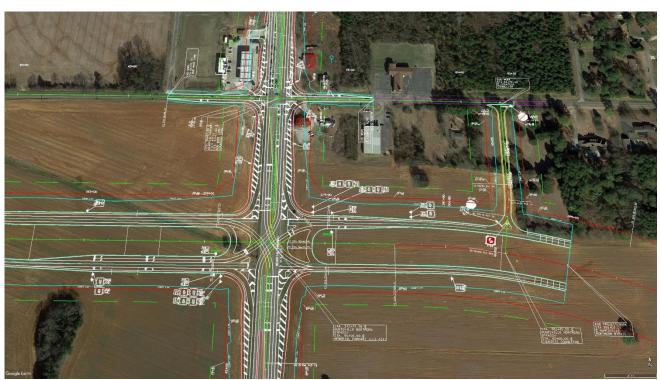

## **HWY 231/431 NORTH & COUNTESS ROAD**

City of Huntsville Northern Bypass Rendering