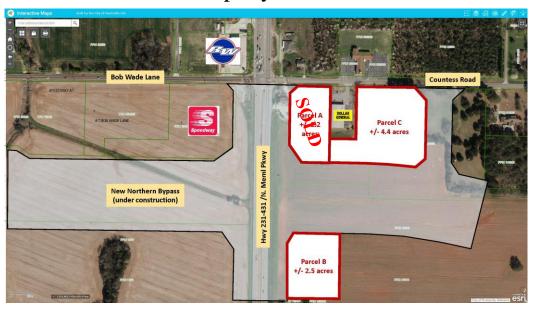

## HWY. 231/431 NORTH & COUNTESS ROAD LAND

**Property Brief** 

DESCRIPTION: 3 PARCELS FOR SALE ON HWY. 231/431 N. AND COUNTESS RD. IN

HUNTSVILLE. SLATED TO BE AT OR NEAR THE NORTHERN BYPASS.

SEE IMAGE FOR DETAILS.

LAND SIZES: PARCEL A: 2.2 ACRES (+/-) SOLD!

PARCEL B: 2.5 ACRES (+/-) PARCEL C: 4.4 ACRES (+/-)

LOCATION: CORNER OF HWY. 231/431 NORTH & COUNTESS ROAD AND COUNTESS

ROAD NEXT TO DOLLAR GENERAL.

SURVEY: SEE ON REVERSE.

TRAFFIC COUNT: 32,420 VEHICLES PER DAY (+/-)

ZONING: LIGHT INDUSTRY

**PRICE: PARCEL A:** \$750,000 - **SOLD!** 

PARCEL B: \$725,000 PARCEL C: \$600,000

CONTACT: RUSS RUSSELL CCIM, ALC, CEA ♦ 256-527-7777 (CELL)