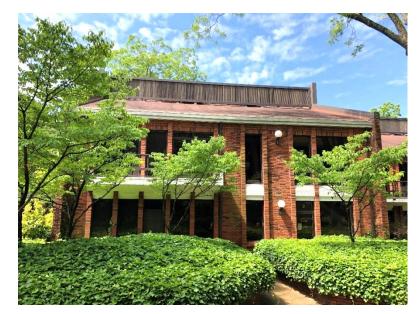

## 303 WILLIAMS AVE. UNIT 622 UPSTAIRS UNIT FOR LEASE

| <b>DESCRIPTION:</b> | EXCELLENT CONDITION 2 <sup>ND</sup> FLOOR OFFICE CONDO |
|---------------------|--------------------------------------------------------|
|                     | LOCATED IN PARK PLAZA OFFICE COMPLEX IN DOWNTOWN       |
|                     | HUNTSVILLE.                                            |
| LOCATION:           | ACROSS FROM AND SOUTH OF BIG SPRING PARK IN DOWNTOWN   |
|                     | HUNTSVILLE.                                            |
| <b>OFFICE SIZE:</b> | 1,250 SQ. FT. (+/-)                                    |
| PARKING:            | AMPLE                                                  |
| ZONING:             | LIGHT INDUSTRY                                         |
| LEASE PRICE:        | \$1,800/ MONTH                                         |
| <b>CONTACT:</b>     | RUSS RUSSELL, CCIM, ALC, CEA 🔶 256-536-7777            |