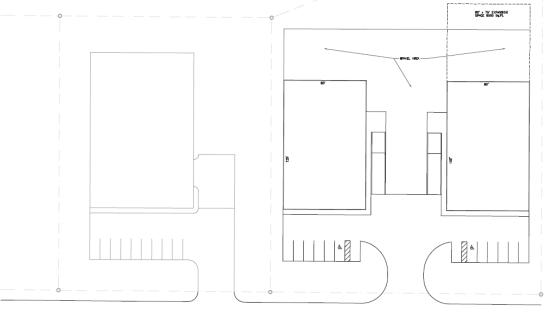

| <b>DESCRIPTION:</b>                                      | WAREHOUSE/OFFICE BUILDINGS. WILL BUILD TO SUIT YOUR NEEDS.         |
|----------------------------------------------------------|--------------------------------------------------------------------|
|                                                          | CONVENIENTLY LOCATED NEAR RESEARCH PARK AND PROVIDENCE. A          |
|                                                          | NEW PUBLIX ANCHORED SHOPPING CENTER BEHIND AND BORDERS             |
|                                                          | SUBJECT PROPERTY. APPROX. 1.86 MILES (+/-) FROM CUMMINGS           |
|                                                          | RESEARCH PARK.                                                     |
| LOCATION:                                                | NORTH ON RESEARCH PARK BLVD., LEFT ON OAKWOOD ROAD, RIGHT          |
|                                                          | ON JOHNS ROAD AND LEFT ON JIM HARDING WAY. SUBJECT PROPERTY        |
|                                                          | LOCATED ON THE LEFT.                                               |
| SITE PLAN:                                               | ON REVERSE.                                                        |
| LAND SIZE:                                               | <b>1.9 ACRES</b> (+/-)                                             |
| PROPOSED BUILDINGS                                       | : 10,000 SQ. FT. (+/-) EACH. OWNER WILL ALSO CONSIDER BUILDING ONE |
|                                                          | 20,000 SQ. FT. BUILDING.                                           |
| ZONING:                                                  | COUNTY- OPPORTUNITY ZONE, HUB ZONE                                 |
| LEASE PRICE:                                             | CALL FOR PRICING.                                                  |
| <b>CONTACT:</b>                                          | RUSS RUSSELL, CCIM, ALC, CEA 🔶 256-536-7777                        |
| FOR OUR MOOTINE TO DATE REORDERTWINEOR (ATION READED WOT |                                                                    |