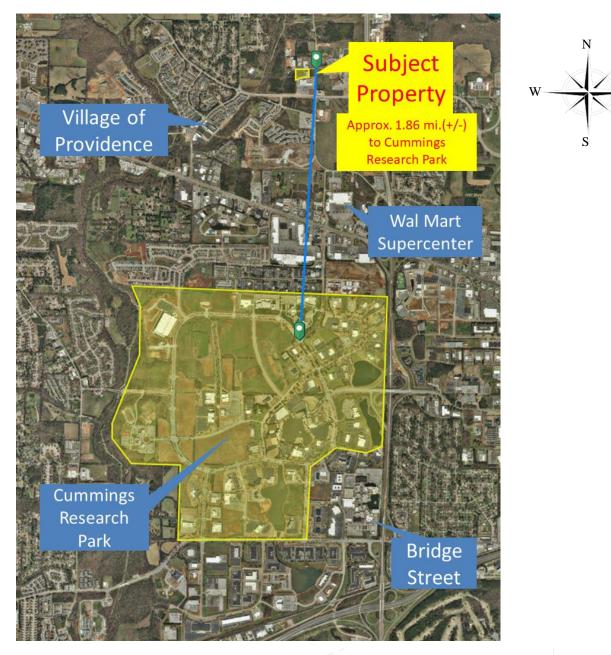

| <b>DESCRIPTION:</b>                                      | WAREHOUSE/OFFICE BUILDINGS. WILL BUILD TO SUIT YOUR NEEDS.         |
|----------------------------------------------------------|--------------------------------------------------------------------|
|                                                          | CONVENIENTLY LOCATED NEAR RESEARCH PARK AND PROVIDENCE. A          |
|                                                          | NEW PUBLIX ANCHORED SHOPPING CENTER BEHIND AND BORDERS             |
|                                                          | SUBJECT PROPERTY. APPROX. 1.86 MILES (+/-) FROM CUMMINGS           |
|                                                          | RESEARCH PARK.                                                     |
| LOCATION:                                                | NORTH ON RESEARCH PARK BLVD., LEFT ON OAKWOOD ROAD, RIGHT          |
|                                                          | ON JOHNS ROAD AND LEFT ON JIM HARDING WAY. SUBJECT PROPERTY        |
|                                                          | LOCATED ON THE LEFT.                                               |
| SITE PLAN:                                               | ON REVERSE.                                                        |
| LAND SIZE:                                               | <b>1.9 ACRES</b> (+/-)                                             |
| PROPOSED BUILDINGS                                       | : 10,000 SQ. FT. (+/-) EACH. OWNER WILL ALSO CONSIDER BUILDING ONE |
|                                                          | 20,000 SQ. FT. BUILDING.                                           |
| ZONING:                                                  | COUNTY- OPPORTUNITY ZONE, HUB ZONE                                 |
| LEASE PRICE:                                             | CALL FOR PRICING.                                                  |
| <b>CONTACT:</b>                                          | RUSS RUSSELL, CCIM, ALC, CEA 🔶 256-536-7777                        |
| FOR OUR MOOTINE TO DATE REORDERTWINEOR (ATION READED WOT |                                                                    |