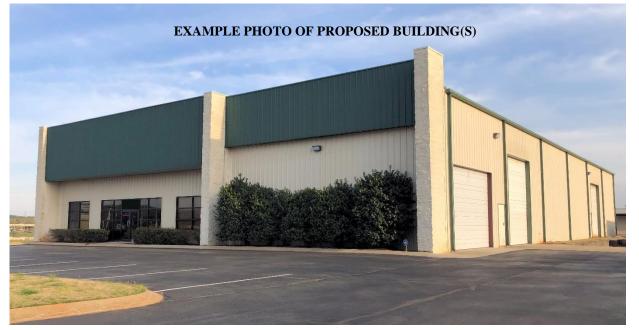

| <b>DESCRIPTION:</b>                                      | WAREHOUSE/OFFICE BUILDINGS. WILL BUILD TO SUIT YOUR NEEDS.         |
|----------------------------------------------------------|--------------------------------------------------------------------|
|                                                          | CONVENIENTLY LOCATED NEAR RESEARCH PARK AND PROVIDENCE. A          |
|                                                          | NEW PUBLIX ANCHORED SHOPPING CENTER BEHIND AND BORDERS             |
|                                                          | SUBJECT PROPERTY. APPROX. 1.86 MILES (+/-) FROM CUMMINGS           |
|                                                          | RESEARCH PARK.                                                     |
| LOCATION:                                                | NORTH ON RESEARCH PARK BLVD., LEFT ON OAKWOOD ROAD, RIGHT          |
|                                                          | ON JOHNS ROAD AND LEFT ON JIM HARDING WAY. SUBJECT PROPERTY        |
|                                                          | LOCATED ON THE LEFT.                                               |
| SITE PLAN:                                               | ON REVERSE.                                                        |
| LAND SIZE:                                               | <b>1.9 ACRES</b> (+/-)                                             |
| PROPOSED BUILDINGS                                       | : 10,000 SQ. FT. (+/-) EACH. OWNER WILL ALSO CONSIDER BUILDING ONE |
|                                                          | 20,000 SQ. FT. BUILDING.                                           |
| ZONING:                                                  | COUNTY- OPPORTUNITY ZONE, HUB ZONE                                 |
| LEASE PRICE:                                             | CALL FOR PRICING.                                                  |
| <b>CONTACT:</b>                                          | RUSS RUSSELL, CCIM, ALC, CEA 🔶 256-536-7777                        |
| FOR OUR MOOTINE TO DATE REORDERTWINEOR (ATION READED WOT |                                                                    |