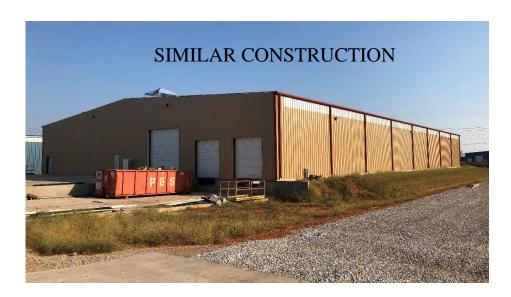

## 7323-D GREENBRIER ROAD FOR LEASE

DESCRIPTION: 22,500 SQ.FT. WAREHOUSE UNDER CONSTRUCTION. OCCUPANCY IN

**MARCH 2021.** 

LOCATION: FROM I-565, GO NORTH ON GREENBRIER ROAD FOR 0.7

MILE. TURN RIGHT ONTO GREENBRIER ROAD. SUBJECT PROPERTY IS ½ MILE ON THE LEFT. 4 MILES WEST OF HUNTSVILLE INT. AIRPORT