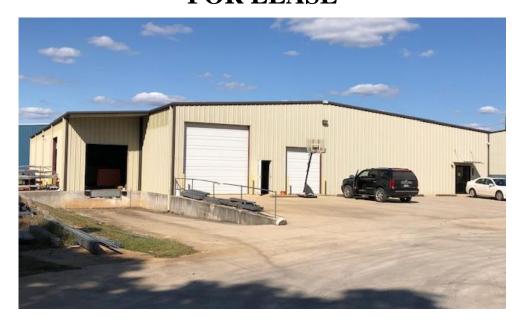

## 7109-B GREENBRIER PKWY. FOR LEASE

DESCRIPTION: WAREHOUSE WITH 1,700 SQ.FT. +- OFFICE SPACE- 4 OFFICES AND A LARGE

CONFERENCE ROOM. 3 ROLL UP DOORS AND ONE TRUCK DOCK.

LOCATION: FROM I-565, GO NORTH ON GREENBRIER ROAD FOR 0.7

AND HALF A MILE FROM THE MAZDA/TOYOTA PLANT.

TOTAL BUILDING SIZE: 10,000 SQ. FT. (+/-)

**CEILING HEIGHT:** 16' (+/-)

ZONING: LIMESTONE COUNTY

LEASE RATE: \$6,000/MONTH

CONTACT: RUSS RUSSELL, CCIM, ALC, CEA ♦ 256-536-7777