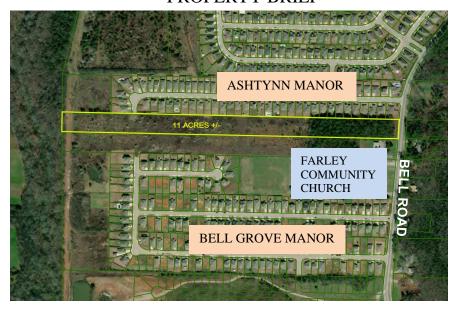

## PROPERTY BRIEF

DESCRIPTION: NEWLY AVAILABLE RESIDENTIAL LAND IN SW HUNTSVILLE

SURROUNDED BY EXISTING RESIDENTIAL NEIGHBORHOODS. POTENTIAL FOR 36 HOME SITES INCLUDING NEW ROAD ACCESS

TO BELL ROAD.

LOCATION: FROM S. MEMORIAL PARKWAY, WEST ON HOBBS ROAD, LEFT ON

BELL ROAD, SUBJECT PROPERTY IS 1/10 MILE ON THE RIGHT.

LAND: 11 ACRES +/- 168' X 2,901' X 166' X 2,894' +/-

**ZONING:** RESIDENCE 1-B

**SALE PRICE:** \$450,000

**CONTACT:** RUSS RUSSELL CCIM, ALC, CEA ♦ 256-536-7777 (O) ♦ 256-527-7777 (C)