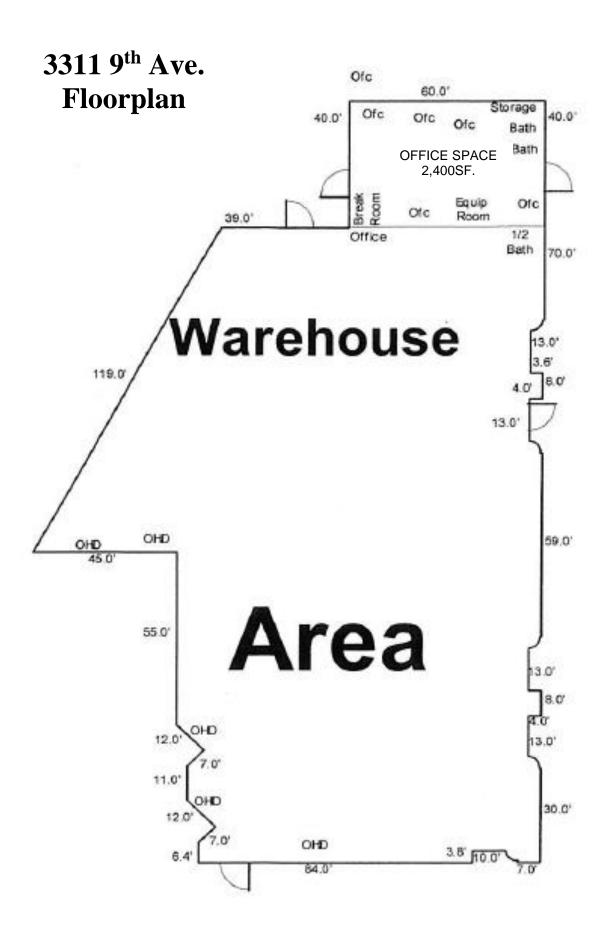

## 3311 9<sup>th</sup> AVE. WAREHOUSE

DESCRIPTION: OFFICE/ WAREHOUSE BLDG. LOCATED CLOSE TO REDSTONE

ARSENAL, RESEARCH PARK, UAH AND DOWNTOWN

HUNTSVILLE. FEATURES 5 OFFICES, 2 BATHROOMS, A BREAK ROOM, A STORAGE ROOM, 4 LOADING DOCKS, AND ONE 16'

**DRIVE-IN DOOR.** 

LOCATION: S.E. CORNER OF NINTH AVE. AND TENTH STREET.

BUILDING SIZE: 24,420 SQ. FT. +/OFFICE SPACE: 2,400 SF. +/WAREHOUSE SPACE: 22,020 SF. +/-

FLOORPLAN: ON REVERSE SIDE.

LAND SIZE: 389' X 265' X 350' (+/-) OR 1.26 ACRES (+/-)