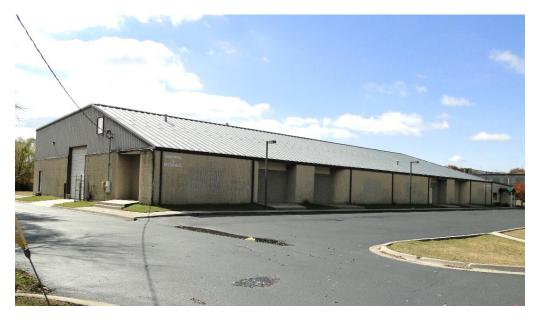

## 3311 9<sup>th</sup> AVE. WAREHOUSE

DESCRIPTION: OFFICE/ WAREHOUSE BLDG. LOCATED CLOSE TO REDSTONE

ARSENAL, RESEARCH PARK, UAH AND DOWNTOWN

HUNTSVILLE. FEATURES 5 OFFICES, 2 BATHROOMS, A BREAK ROOM, A STORAGE ROOM, 4 LOADING DOCKS, AND ONE 16'

**DRIVE-IN DOOR.** 

LOCATION: S.E. CORNER OF NINTH AVE. AND TENTH STREET.

BUILDING SIZE: 24,420 SQ. FT. +/OFFICE SPACE: 2,400 SF. +/WAREHOUSE SPACE: 22,020 SF. +/-

FLOORPLAN: ON REVERSE SIDE.

LAND SIZE: 389' X 265' X 350' (+/-) OR 1.26 ACRES (+/-)