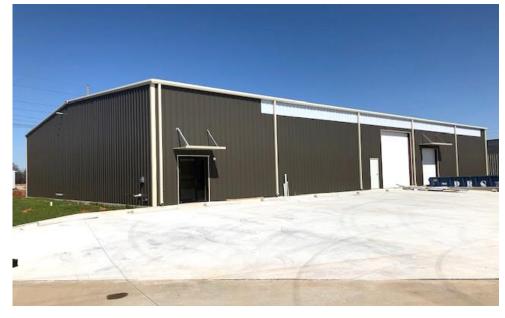

## 7195–C GREENBRIER PKWY. FOR LEASE

DESCRIPTION: NEW WAREHOUSE WITH TWO ROLL-UP DOORS AND ONE TRUCK DOCK.

OCCUPANCY IN APRIL 2021.

LOCATION: FROM I-565, GO NORTH ON GREENBRIER PARKWAY FOR 0.7

MILE. TURN RIGHT ONTO GREENBRIER ROAD. SUBJECT PROPERTY IS  $^{1}\!\!\!/_2$  MILE ON THE LEFT. 4 MILES WEST OF HUNTSVILLE INT. AIRPORT

AND HALF A MILE FROM THE MAZDA/TOYOTA PLANT.

TOTAL BUILDING SIZE: 10,000 SQ. FT. (+/-)

CEILING HEIGHT: 16' (+/-)

ZONING: LIMESTONE COUNTY

**LEASE RATE:** \$6.75/ SQ. FT.

CONTACT: RUSS RUSSELL, CCIM, ALC, CEA ♦ 256-536-7777