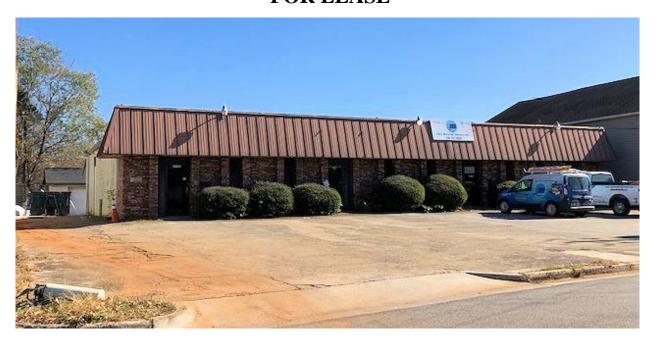

## 8213 STEPHANIE DRIVE **FOR LEASE**

**DESCRIPTION:** PARTIALLY LEASED MULTI-TENANT OFFICE/WAREHOUSE BUILDING.

> GREAT FOR OWNER /OCCUPANT WITH BUILT-IN TENANTS OR INVESTORS. SUITE A & B IS APPROX. 1,200 SF., RECENTLY RENNOVATED AND IS NOW FOR LEASE FOR \$2,000/MONTH.

LOCATION: FROM S. MEMORIAL PKWY., EAST ON LILY FLAGG, RIGHT ON

STEPAHNIE DRIVE. SUBJECT PROPERTY IS ON THE LEFT.

**BUILDING(S) SIZES: 6,235 SQ. FT. (+/-)** 

**VACANT SUITE(S):** A & B - 1,200 SQ.FT. (+/-)