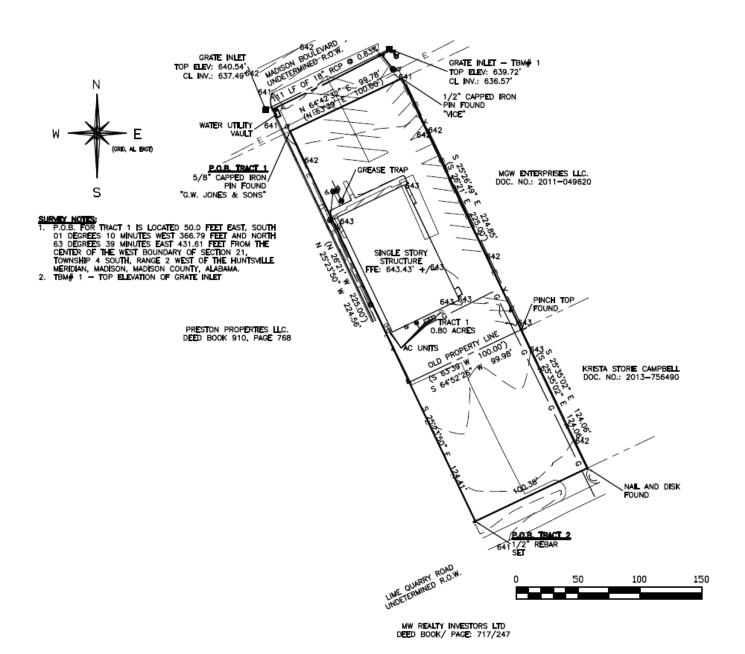

MADISON BLVD. SUBJECT PROPERTY IS ON THE RIGHT NEXT TO BURGER

KING.

**BUILDING SIZE:** 6,180 SQ.FT. (+/-)

LAND SIZE: 0.8 ACRES+/- TOTAL FOR BOTH PARCELS

PARKING SPACES: 40 (+/-)

SURVEY: ON REVERSE SIDE.

ZONING: GENERAL BUSINESS DISTRICT TRAFFIC COUNT: 65,584 (+/-) VEHICLES PER DAY