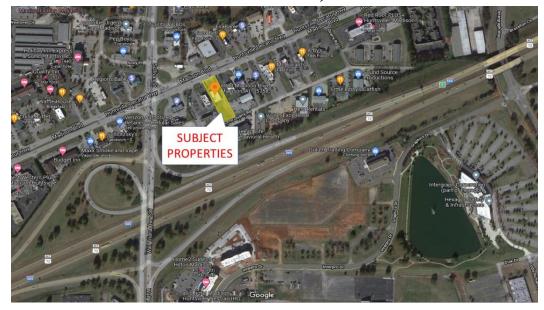

## 8883 MADISON BLVD. MADISON, AL

DESCRIPTION: FORMER RETAIL BUILDING FOR SALE IN DESIRABLE MADISON, AL.

LOCATED NEAR MAJOR INDUSTRY, SHOPPING, AND HSV INTERNATIONAL

AIRPORT.

LOCATION: I-565 WEST TO WALL TRIANA HWY., RIGHT ON WALL TRIANA, RIGHT ON

MADISON BLVD. SUBJECT PROPERTY IS ON THE RIGHT NEXT TO BURGER

KING.

**BUILDING SIZE:** 6,180 SQ.FT. (+/-)

LAND SIZE: 0.8 ACRES+/- TOTAL FOR BOTH PARCELS

PARKING SPACES: 40 (+/-)

SURVEY: ON REVERSE SIDE.

ZONING: GENERAL BUSINESS DISTRICT TRAFFIC COUNT: 65,584 (+/-) VEHICLES PER DAY