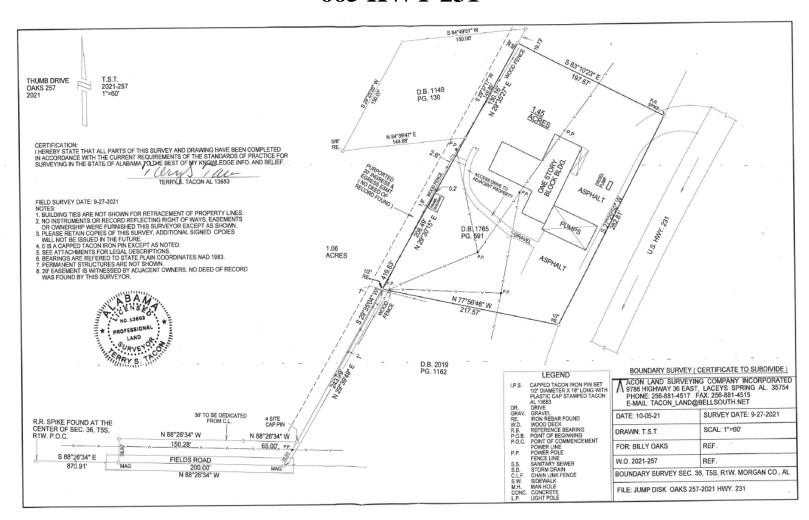

BUILDING SIZE: 5,459 SQ.FT. +/-

LAND SIZE: 1.5 ACRES+/- 283'x197'x338'x217'
TRAFFIC COUNT: 22,433+/- VEHICLES PER DAY

SURVEY: ON REVERSE SIDE. ZONING: MORGAN COUNTY

**SALE PRICE:** \$250,000

CONTACT: RUSS RUSSELL, CCIM, ALC, CEA ♦ 256-536-7777