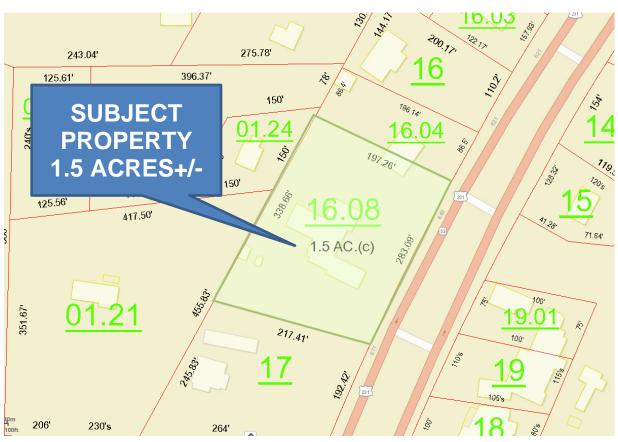

BUILDING SIZE: 5,459 SQ.FT. +/-

LAND SIZE: 1.5 ACRES+/- 283'x197'x338'x217'
TRAFFIC COUNT: 22,433+/- VEHICLES PER DAY

SURVEY: ON REVERSE SIDE. ZONING: MORGAN COUNTY

**SALE PRICE:** \$250,000

CONTACT: RUSS RUSSELL, CCIM, ALC, CEA ♦ 256-536-7777