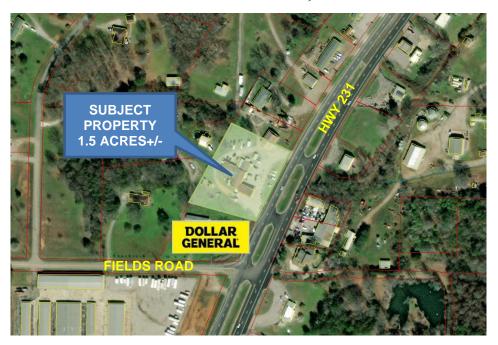

## 665 HWY 231 S.

LACEY'S SPRING, AL

DESCRIPTION: GAS STATION/ GARAGE/ MULTI-PURPOSE BUILDING.

IDEAL FOR CONTRACTORS OR A USED CAR DEALERSHIP.

LOCATION: SOUTH ON MEMORIAL PARKWAY, ½ MILE SOUTH OF THE

TENNESSEE RIVER BRIDGE ON THE RIGHT.

BUILDING SIZE: 5,459 SQ.FT. +/-

LAND SIZE: 1.5 ACRES+/- 283'x197'x338'x217'
TRAFFIC COUNT: 22,433+/- VEHICLES PER DAY

SURVEY: ON REVERSE SIDE. ZONING: MORGAN COUNTY

**SALE PRICE:** \$250,000

CONTACT: RUSS RUSSELL, CCIM, ALC, CEA ♦ 256-536-7777