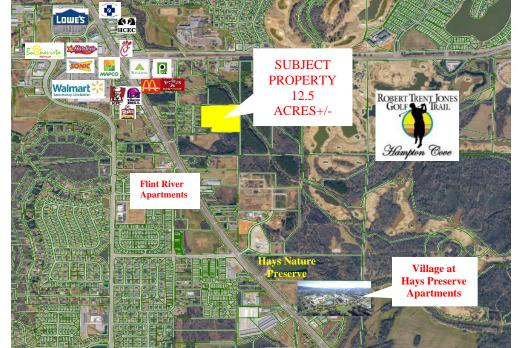

## HAMPTON COVE LAND PROPERTY BRIEF

| <b>DESCRIPTION:</b> | VERY UNIQUE DEVELOPMENT LAND BORDERING WATER.    |
|---------------------|--------------------------------------------------|
|                     | POTENTIAL FOR MORE LAND THAT COULD GO TO HIGHWAY |
|                     | 431 SOUTH. CALL FOR DETAILS.                     |
| LOCATION:           | JUST S.E. AND BEHIND PUBLIX IN HAMPTON COVE.     |
| LAND SIZE:          | 12.5 ACRES (+/-)                                 |
| SURVEY:             | SEE REVERSE SIDE                                 |
| ZONING:             | COUNTY                                           |
| SALE PRICE:         | \$1,200,000                                      |
| CONTACT:            | RUSS RUSSELL, CCIM, ALC, CEA 🔶 256-536-7777      |

## HAMPTON COVE LAND