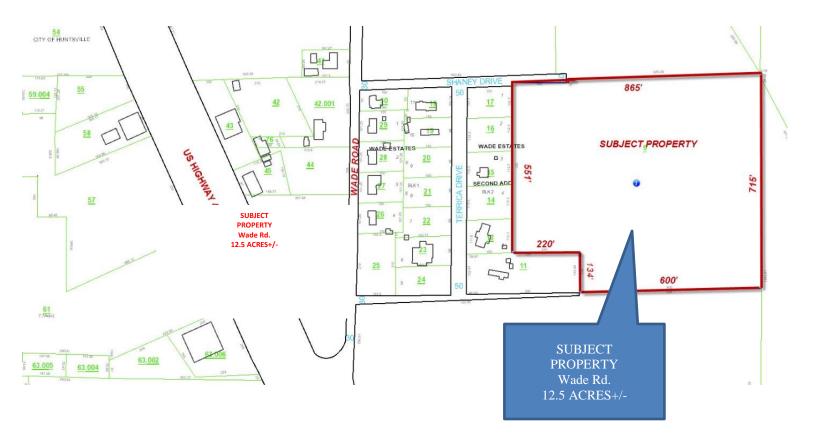

## HAMPTON COVE LAND PROPERTY BRIEF

| <b>DESCRIPTION:</b> | VERY UNIQUE DEVELOPMENT LAND BORDERING WATER.    |
|---------------------|--------------------------------------------------|
|                     | POTENTIAL FOR MORE LAND THAT COULD GO TO HIGHWAY |
|                     | 431 SOUTH. CALL FOR DETAILS.                     |
| LOCATION:           | JUST S.E. AND BEHIND PUBLIX IN HAMPTON COVE.     |
| LAND SIZE:          | 12.5 ACRES (+/-)                                 |
| SURVEY:             | SEE REVERSE SIDE                                 |
| ZONING:             | COUNTY                                           |
| SALE PRICE:         | \$1,200,000                                      |
| CONTACT:            | RUSS RUSSELL, CCIM, ALC, CEA 🔶 256-536-7777      |

## HAMPTON COVE LAND