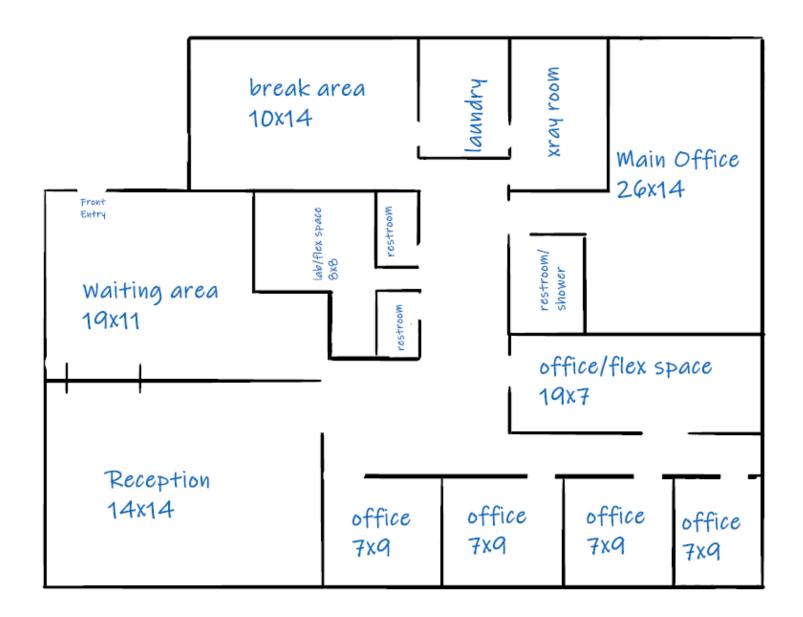

## 303 WILLIAMS AVE. #411 FLOOR PLAN

## 303 WILLIAMS AVE. UNIT 411 FOR LEASE

**DESCRIPTION:** 2,500SF. OFFICE WITH FRONT WAITING AREA, LARGE

RECEPTION, 4 EXAM ROOMS, LAB, LARGE BREAK AREA, LEAD LINED X-RAY ROOM, 3 RESTROOMS AND A LAUNDRY

ROOM.