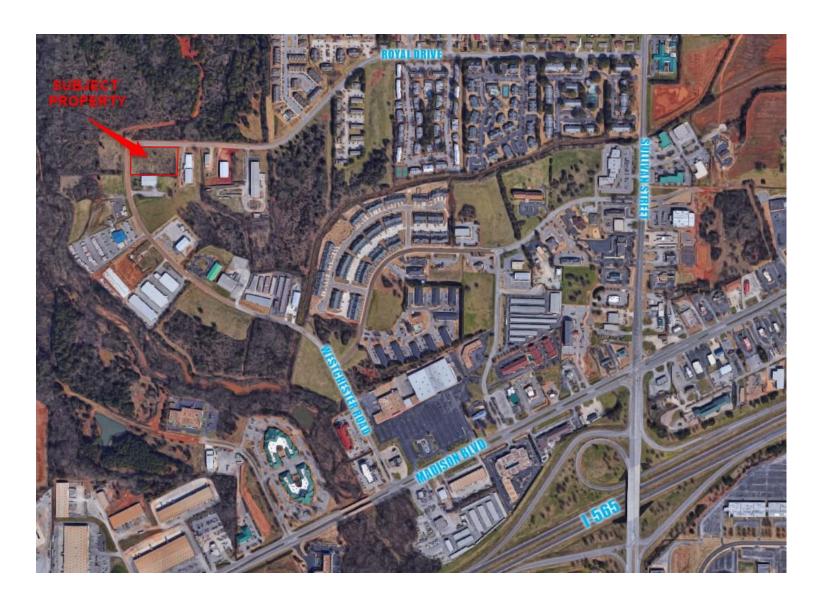

## 2.09 ACRES ON ROYAL DRIVE IN MADISON DEVELOPMENT LAND

DESCRIPTION: GREAT DEVELOPMENT LAND. SITE READY LAND, LOCATED WITHIN

MADISON CITY LIMITS. EASY ACCESS TO PROPERTY FROM SULLIVAN

STREET OR MADISON BLVD/I-565.

LOCATION: FROM MADISON BLVD TAKE WESTCHESTER DRIVE NORTH. PROPERTY

LOCATED AT THE END OF WESTCHESTER DRIVE AT THE ROYAL DRIVE

INTERSECTION.

LAND SIZE: 2.09 ACRES+/-ZONING: M-1 INDUSTRIAL

**SALE PRICE:** \$750,000