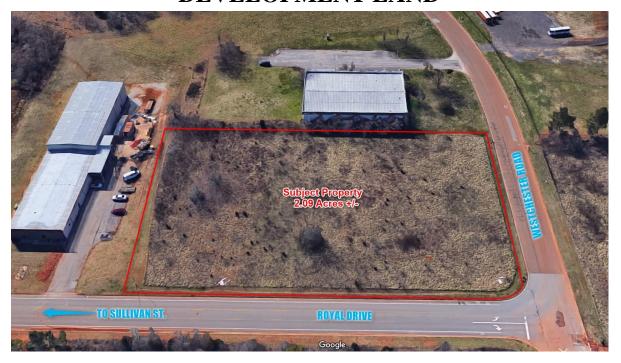

## 2.09 ACRES ON ROYAL DRIVE IN MADISON DEVELOPMENT LAND

DESCRIPTION: GREAT DEVELOPMENT LAND. SITE READY LAND, LOCATED WITHIN

MADISON CITY LIMITS. EASY ACCESS TO PROPERTY FROM SULLIVAN

STREET OR MADISON BLVD/I-565.

LOCATION: FROM MADISON BLVD TAKE WESTCHESTER DRIVE NORTH. PROPERTY

LOCATED AT THE END OF WESTCHESTER DRIVE AT THE ROYAL DRIVE

INTERSECTION.

LAND SIZE: 2.09 ACRES+/-ZONING: M-1 INDUSTRIAL

**SALE PRICE:** \$750,000