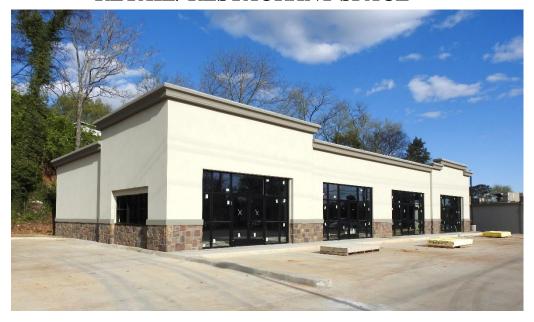

## 2004 PULASKI PIKE RETAIL/ RESTAURANT SPACE

**DESCRIPTION:** NEW MULTI-TENANT STRIP CENTER WITH A DRIVE-THRU

WINDOW ON THE NORTH SIDE OF THE BUILDING.

LOCATION: NORTH ON MEMORIAL PARKWAY TO OAKWOOD AVE.

LEFT ON OAKWOOD AVE. RIGHT ON PULASKI PIKE NEXT TO

THE NEW CITCO CONVENIENT STORE. PROPERTY

2<sup>ND</sup> BLDG. ON THE RIGHT.

**BUILDING SIZE:** 4,750 SF.+/- EACH SUITE IS 1,188 SF.+/-

**SITE PLAN:** ON REVERSE SIDE. **ZONING:** C-1, HUB ZONE