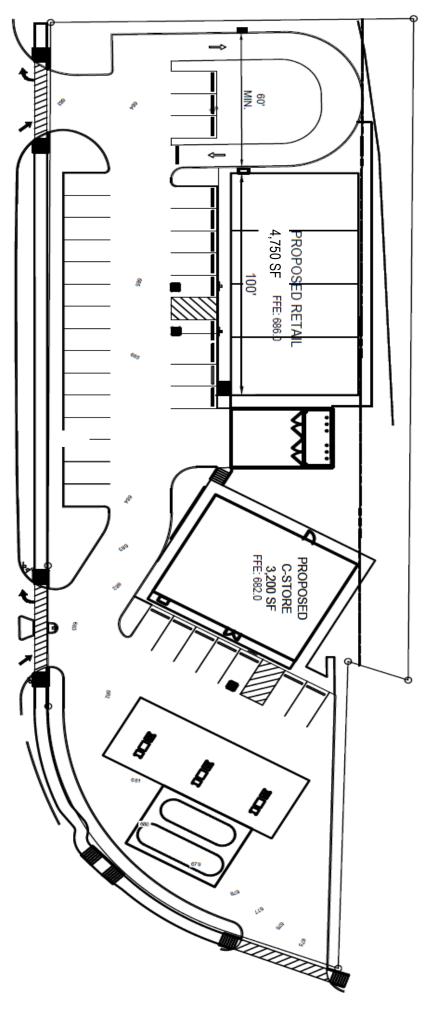

AKWOOD AVE. RIGHT ON PULASKI PIKE NEXT TO

THE NEW CITCO CONVENIENT STORE. PROPERTY

2<sup>ND</sup> BLDG. ON THE RIGHT.

**BUILDING SIZE:** 4,750 SF.+/- EACH SUITE IS 1,188 SF.+/-

**SITE PLAN:** ON REVERSE SIDE. **ZONING:** C-1, HUB ZONE

\$17/ SF. NNN LEASE TOTAL NNN EXPENSES ARE \$2.90/SQ.FT. **LEASE PRICE:** RUSS RUSSELL, CCIM, ALC, CEA ♦ 256-536-7777 **CONTACT:** 

FOR OUR MOST UP TO DATE PROPERTY INFORMATION PLEASE VISIT WWW.RUSSRUSSELL.COM.

This property is subject to prior sale or removal from the market without notice. All information shown in this brochure, while based upon information supplied by the owners and from other sources deemed reliable, is not in any way, warranted by Russ Russell Commercial Real Estate













Real Estate Mascot

## 2004 PULASKI PIKE SITE PLAN