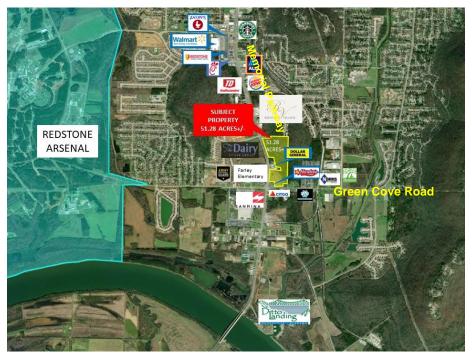

## S. MEMORIAL PARKWAY/GREEN COVE ROAD PROPERTY BRIEF

DESCRIPTION: MIXED USE COMMERCIAL AND RESIDENTIAL

**DEVELOPMENT LAND.** 

LOCATION: N.E. CORNER OF S. MEMORIAL PARKWAY & GREEN

COVE ROAD.

LAND SIZE: 51.28 ACRES +/- ALL OR PART

SURVEY: ON REVERSE SIDE ZONING: LIGHT INDUSTRY

TRAFFIC COUNT: MEMORIAL PARKWAY- 87,150 VEHICLES PER DAY

GREEN COVE ROAD- 2,020 VEHICLES PER DAY

**SALE PRICE:** 51.28 ACRES +/-: \$6,900,000

CONTACT: RUSS RUSSELL CCIM, ALC, CEA ◆ 256-536-7777 FOR OUR MOST UP TO DATE PROPERTY INFORMATION PLEASE VISIT WWW.RUSSRUSSELL.COM