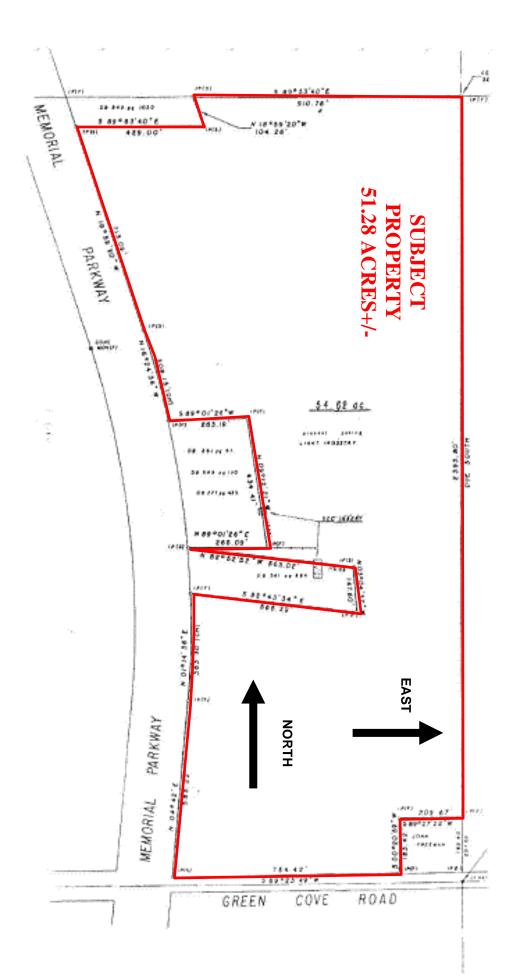

## S. MEMORIAL PARKWAY/GREEN COVE ROAD PROPERTY BRIEF

DESCRIPTION: MIXED USE COMMERCIAL AND RESIDENTIAL

**DEVELOPMENT LAND.** 

LOCATION: N.E. CORNER OF S. MEMORIAL PARKWAY & GREEN

COVE ROAD.

LAND SIZE: 51.28 ACRES +/- ALL OR PART

SURVEY: ON REVERSE SIDE ZONING: LIGHT INDUSTRY

TRAFFIC COUNT: MEMORIAL PARKWAY- 87,150 VEHICLES PER DAY

GREEN COVE ROAD- 2,020 VEHICLES PER DAY

**SALE PRICE:** 51.28 ACRES +/-: \$6,900,000

CONTACT: RUSS RUSSELL CCIM, ALC, CEA ◆ 256-536-7777 FOR OUR MOST UP TO DATE PROPERTY INFORMATION PLEASE VISIT WWW.RUSSRUSSELL.COM