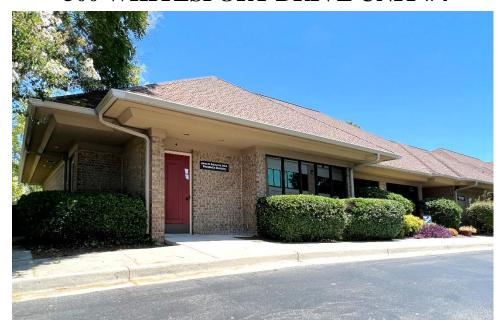

## **500 WHITESPORT DRIVE UNIT #4**

DESCRIPTION: RARE 2-STORY END-UNIT MEDICAL CONDO WITH HIGH VISIBILITY ON THE

CRESTWOOD MEDICAL CAMPUS.

LOCATION: S. MEMORIAL PARKWAY, EAST ON AIRPORT ROAD. LEFT ON CHATEAU

DRIVE. RIGHT ON WHITESPORT DRIVE. PROPERTY ON THE CORNER OF

HOSPITAL DRIVE & WHITESPORT DRIVE.

**AVAILABLE SUITE:** UNIT #4: 2,850 SQ. FT. (+/-)

PARKING: AMPLE

ZONING: MEDICAL DISTRICT 2 FLOORPLAN: SEE REVERSE SIDE.