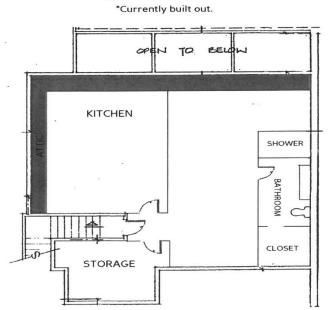

VIDEO TOUR: GO TO <a href="https://youtu.be/56">https://youtu.be/56</a> EAAnVt2o FOR A VIDEO TOUR.

**SALE PRICE:** \$550,000

LEASE PRICE: \$18/ SQ. FT. NNN

CONTACT: RUSS RUSSELL, CCIM, ALC, CEA ♦ 256-536-7777

FOR OUR MOST UP TO DATE PROPERTY INFORMATION PLEASE VISIT RUSSRUSSELL.COM

This property is subject to prior sale or removal from the market without notice. All information shown in this brochure, while based upon information supplied by the owners and from other sources deemed reliable, is not, in any way, warranted by Russ Russell Commercial Real Estate.











.

923-C Merchants Walk • Huntsville, AL 35801 • (256) 536-7777 Fax: (256) 536-7710 • Website: russrussell.com

## 500 WHITESPORT DRIVE

## Floor Plan 1ST FLOOR PLAN Approx. 1,950 SF



2ND FLOOR PLAN Approx. 900 SF