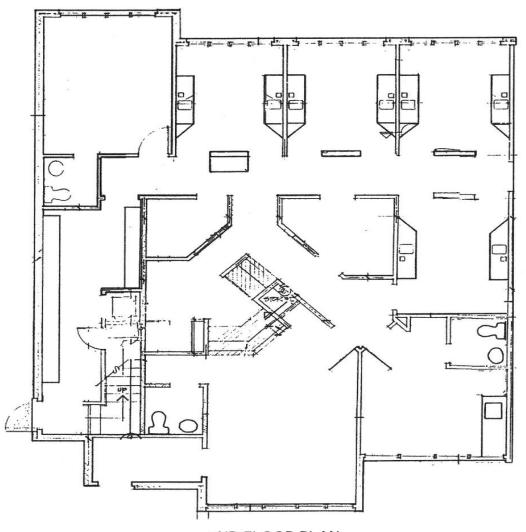

DRIVE. RIGHT ON WHITESPORT DRIVE. PROPERTY ON THE CORNER OF

HOSPITAL DRIVE & WHITESPORT DRIVE.

**AVAILABLE SUITE:** UNIT #4: 2,850 SQ. FT. (+/-)

PARKING: AMPLE

ZONING: MEDICAL DISTRICT 2 FLOORPLAN: SEE REVERSE SIDE.

## Floor Plan 1ST FLOOR PLAN Approx. 1,950 SF

2ND FLOOR PLAN Approx. 900 SF