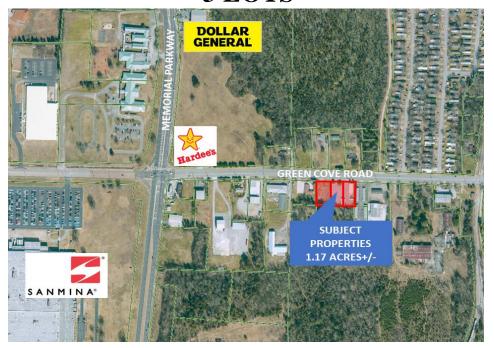

## 305 GREEN COVE ROAD 3 LOTS

**DESCRIPTION:** 3 COMMERCIAL LOTS WITH 2 LOTS CURRENTLY BEING USED

AS RV/BOAT/VEHICLE STORAGE PROPERTY. EXCELLENT

DEVELOPMENT PROPERTY CONVENIENT TO MEMORIAL PARKWAY.

LOCATION: FROM S. MEMORIAL PARKWAY, EAST ON GREEN COVE ROAD.

PROPERTY 1/4 MILE ON THE RIGHT.

LAND: .42 ACRES+/-

> .39 ACRES+/-- 1.17 TOTAL ACRES+/-

.36 ACRES+/-\_

**SURVEY:** ON REVERSE SIDE. **ZONING:** LIGHT INDUSTRY

**SALE PRICE:** \$325,000

**CONTACT:** RUSS RUSSELL, CCIM, ALC, CEA ♦ 256-536-7777 (OFFICE)