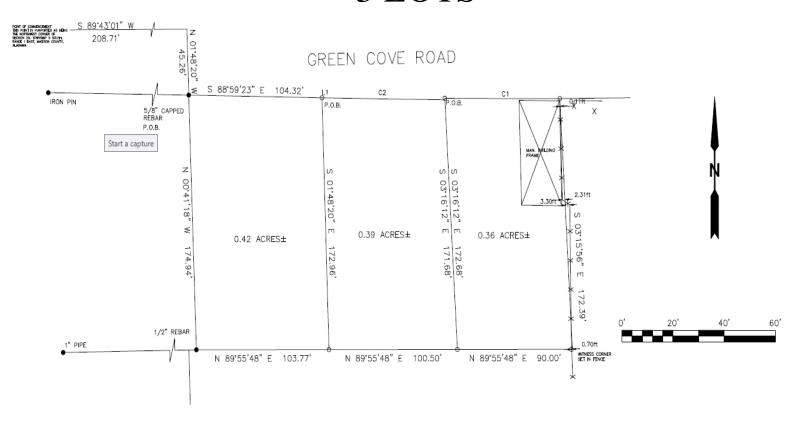

PROPERTY 1/4 MILE ON THE RIGHT.

LAND: .42 ACRES+/-

> .39 ACRES+/-- 1.17 TOTAL ACRES+/-

.36 ACRES+/-\_

**SURVEY:** ON REVERSE SIDE. **ZONING:** LIGHT INDUSTRY

**SALE PRICE:** \$325,000

**CONTACT:** RUSS RUSSELL, CCIM, ALC, CEA ♦ 256-536-7777 (OFFICE)