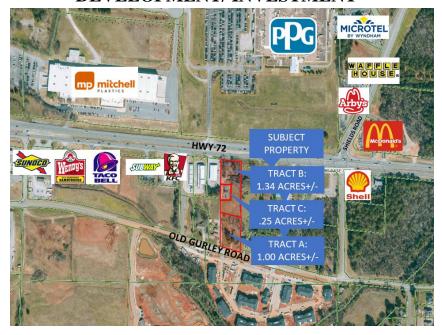

## HWY. 72 E & OLD GURLEY RD. DEVELOPMENT/ INVESTMENT

DESCRIPTION: DEVELOPMENT OR INVESTMENT PROPERTY. 2.59 ACRES+/- FOR

SALE IN A FAST-GROWING AREA OF HUNTSVILLE WITH 2 INCOME PRODUCING PROPERTIES AND AN EXISTING DRIVEWAY FROM HWY.

BUILDING SIZE(S): TRACT B- COMMERCIAL BLDG.: 612 SF+/-

PRIVATE RESIDENCE: 1,596 SF+/-

TRACT C- DUPLEX: 2,016 SF+/-TRACT A- RESIDENCE: 1,008 SF+/-

LAND SIZE(S): TRACT B: 1.34 ACRES+/-

TRACT C: .25 ACRES+/- -2.59 TOTAL ACRES+/-

TRACT A: 1.00 ACRES+/-

SURVEY: ON REVERSE SIDE

ZONING: C4

TRAFFIC COUNT: 30,120+/- VEHICLES PER DAY

**SALE PRICE:** \$1,150,000

CONTACT: RUSS RUSSELL, CCIM, ALC, CEA ♦ 256-536-7777