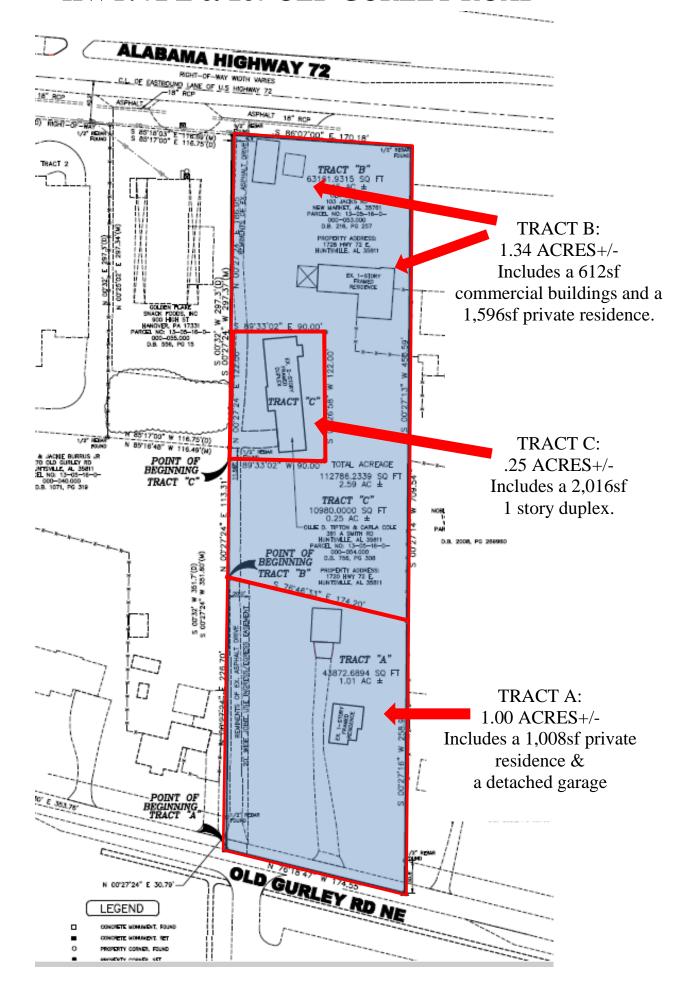

BUILDING SIZE(S): TRACT B- COMMERCIAL BLDG.: 612 SF+/-

PRIVATE RESIDENCE: 1,596 SF+/-

TRACT C- DUPLEX: 2,016 SF+/-TRACT A- RESIDENCE: 1,008 SF+/-

LAND SIZE(S): TRACT B: 1.34 ACRES+/-

TRACT C: .25 ACRES+/- -2.59 TOTAL ACRES+/-

TRACT A: 1.00 ACRES+/-

SURVEY: ON REVERSE SIDE

ZONING: C4

TRAFFIC COUNT: 30,120+/- VEHICLES PER DAY

**SALE PRICE:** \$1,150,000

CONTACT: RUSS RUSSELL, CCIM, ALC, CEA ♦ 256-536-7777

## HWY. 72 E & 287 OLD GURLEY ROAD