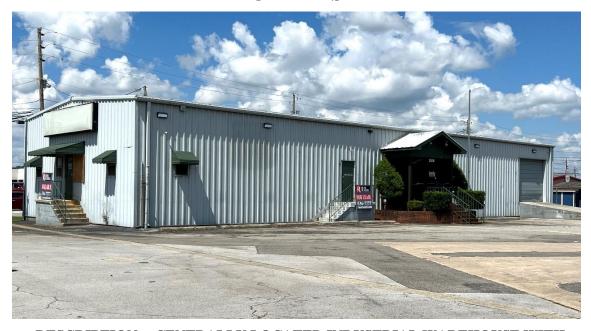

## 2518 MEM. PKWY. S. FOR LEASE

DESCRIPTION: CENTRALLY LOCATED INDUSTRIAL WAREHOUSE WITH

OFFICE SPACE FOR LEASE. 4 PEDESTRIAN DOORS AND

ONE 10' TRUCK DOCK AND AMPLE PARKING.

LOCATION: ON THE CORNER OF LEEMAN FERRY ROAD AND BOB WALLACE AVE.

ON THE WEST SIDE OF THE PARKWAY.

BUILDING(S): 4,400 SF.+/-LAND: .4 ACRES +/-

PARKING: AMPLE

TRAFFIC COUNT: 120,890 +/- VEHICLES PER DAY

ZONING: HEAVY INDUSTRY/ OPPORTUNITY ZONE/ HUB ZONE

LEASE PRICE: \$12/ SQ. FT.