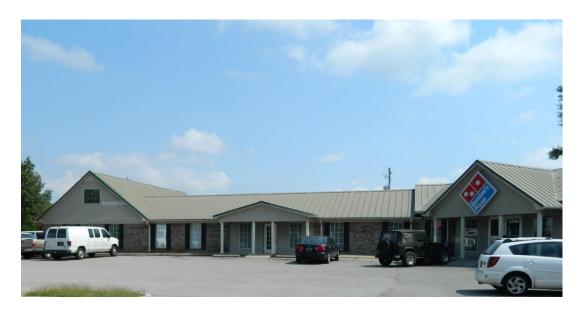

## 1812 WINCHESTER ROAD Suite D

**DESCRIPTION:** FORMER DENTIST OFFICE. LOBBY RECEPTION AREA,

PORTIONED OFFICE SPACES, 1 RESTROOM, POSSIBLE

BREAKROOM SPACE. READY BUILD-OUT.

2 MILES EAST OF MOORES MILL ROAD LOCATION:

SUITE SIZE: 1,000 SQ. FT (+/-)

**COUNTY ZONING:** 

LEASE PRICE: \$1,500/ MONTH

**CONTACT: JAMES FLATT (CELL) 256-655-4890 ♦ (OFFICE) 256-536-7777** 