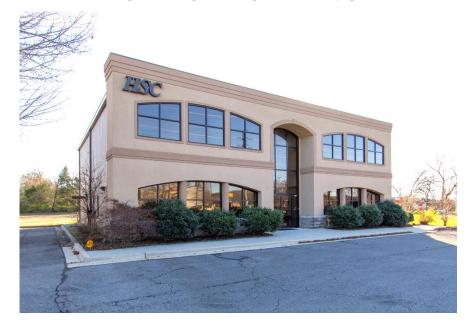

## 105 GREEN COVE ROAD OFFICE BUILDING

**DESCRIPTION: 2 STORY OFFICE BUILDING 1.4 MILES FROM GATE 2 ON** 

REDSTONE ARSENAL IN SOUTH HUNTSVILLE AND ONE

BLOCK FROM SANMINA CORPORATION. GO TO https://youtu.be/-3VTBEw-KzQ FOR A VIDEO TOUR.