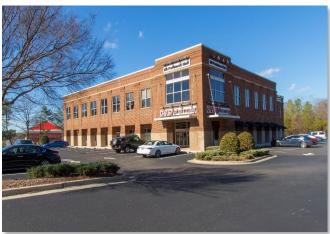

## 100 PROVIDENCE MAIN SUITE B FOR LEASE

DESCRIPTION: MODERN 2ND FLOOR OFFICE SUITE FOR LEASE IN

A HIGH TRAFFIC LOCATION AT THE VILLAGE OF

PROVIDENCE. VIEW THE VIRTUAL TOUR AT

100ProvidenceMain.

LOCATION: WEST ON UNIVERSITY FROM RESEARCH PARK BLVD.

RIGHT ON PROVIDENCE MAIN. BLDG. ON THE CORNER

OF HWY 72 ABOVE CVS PHARMACY.

BUILDING SIZE: 2,153 SQ.FT. +/-

ZONING: C-4 AND <u>OPPORTUNITY ZONE</u>
TRAFFIC COUNT: 10,300 VEHICLES PER DAY

LEASE PRICE: \$20/ SQ. FT./ YR.