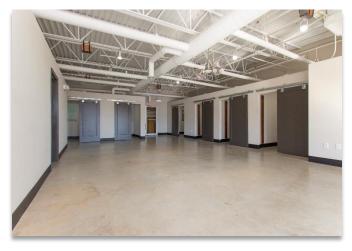

## 100 PROVIDENCE MAIN SUITE B FOR LEASE

DESCRIPTION: MODERN 2ND FLOOR OFFICE SUITE FOR LEASE IN

A HIGH TRAFFIC LOCATION AT THE VILLAGE OF

PROVIDENCE. VIEW THE VIRTUAL TOUR AT

100ProvidenceMain.

LOCATION: WEST ON UNIVERSITY FROM RESEARCH PARK BLVD.

RIGHT ON PROVIDENCE MAIN. BLDG. ON THE CORNER

OF HWY 72 ABOVE CVS PHARMACY.

BUILDING SIZE: 2,153 SQ.FT. +/-

ZONING: C-4 AND <u>OPPORTUNITY ZONE</u>
TRAFFIC COUNT: 10,300 VEHICLES PER DAY

LEASE PRICE: \$20/ SQ. FT./ YR.