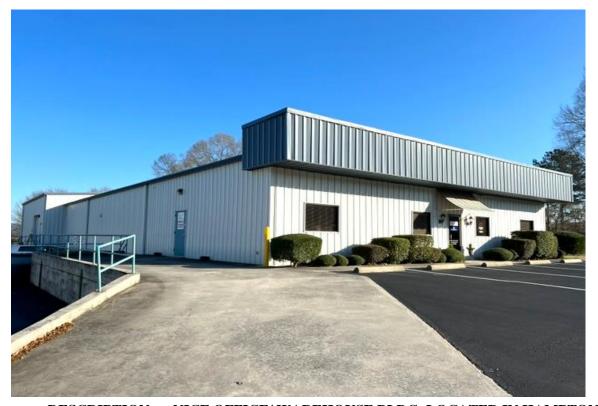

## 459 JAMES ROAD OFFICE/ WAREHOUSE

DESCRIPTION: NICE OFFICE/ WAREHOUSE BLDG. LOCATED IN HAMPTON

COVE.

LOCATION: SOUTH ON HWY 431 S. RIGHT ON SUTTON ROAD, AND

RIGHT ON JAMES ROAD. PROPERTY ON RIGHT.

BUILDING SIZE: 9,543 SF. +/-LAND SIZE: 1. 5 ACRES (+/-) FLOOR PLAN: ON REVERSE SIDE.