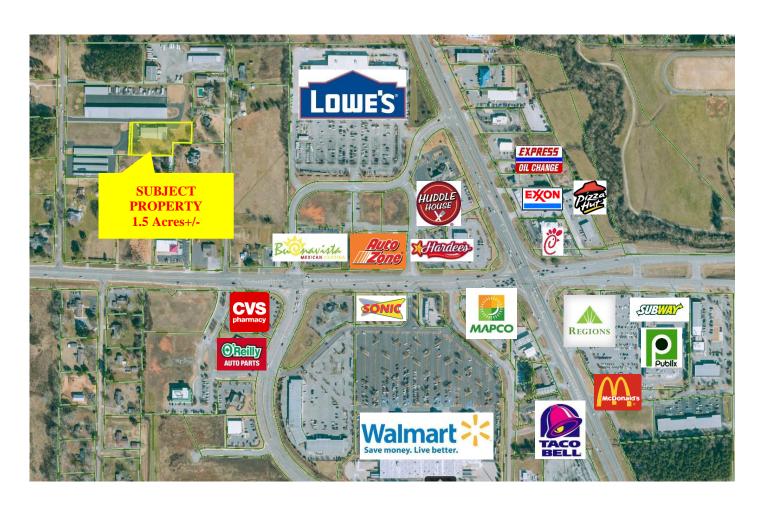

## 459 JAMES ROAD OFFICE/ WAREHOUSE

DESCRIPTION: NICE OFFICE/ WAREHOUSE BLDG. LOCATED IN HAMPTON

COVE.

LOCATION: SOUTH ON HWY 431 S. RIGHT ON SUTTON ROAD, AND

RIGHT ON JAMES ROAD. PROPERTY ON RIGHT.

BUILDING SIZE: 9,543 SF. +/-LAND SIZE: 1. 5 ACRES (+/-) FLOOR PLAN: ON REVERSE SIDE.