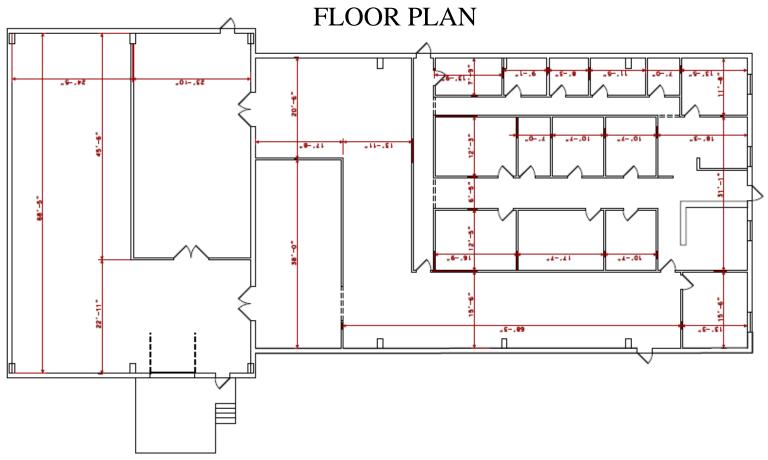

## 459 JAMES ROAD OFFICE/ WAREHOUSE

DESCRIPTION: NICE OFFICE/ WAREHOUSE BLDG. LOCATED IN HAMPTON

COVE.

LOCATION: SOUTH ON HWY 431 S. RIGHT ON SUTTON ROAD, AND

RIGHT ON JAMES ROAD. PROPERTY ON RIGHT.

BUILDING SIZE: 9,543 SF. +/-LAND SIZE: 1. 5 ACRES (+/-) FLOOR PLAN: ON REVERSE SIDE.