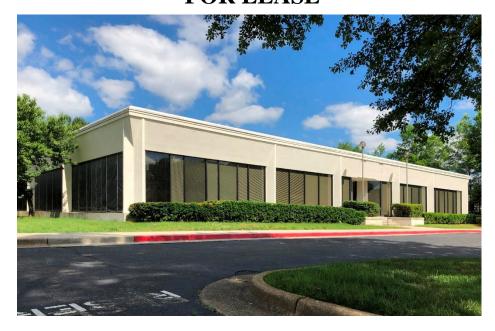

## **513 SPARKMAN DRIVE** FOR LEASE

**DESCRIPTION:** VERY NICE ONE LEVEL, STANDALONE, HIGH VISIBILITY OFFICE BUILDING.

BORDERS THE OLD EXECUTIVE PLAZA OFFICE PARK

THAT UAH PURCHASED TO EXPAND FOR THEIR MASTER PLAN.

LOCATION: WEST ON UNIVERSITY DRIVE, SOUTH ON SPARKMAN DRIVE. 1/10 OF A MILE ON

THE RIGHT ACROSS FROM THE BEVILL CENTER.

**BUILDING SIZE:** 17,164 SQ. FT. (+/-)

**PARKING: AMPLE** 

RESEARCH PARK EAST, OPPORTUNITY ZONE **ZONING:** 