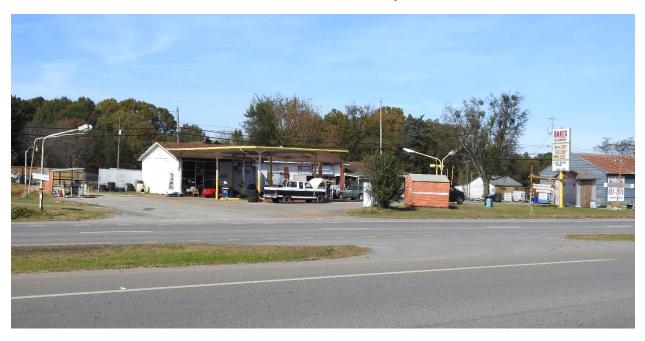

## 665 HWY 231 S. LACEY'S SPRING, AL

DESCRIPTION: GAS STATION/ GARAGE/ MULTI-PURPOSE BUILDING.

IDEAL FOR CONTRACTORS OR A USED CAR DEALERSHIP.

LOCATION: SOUTH ON MEMORIAL PARKWAY. ½ MILE SOUTH OF THE

TENNESSEE RIVER BRIDGE ON THE RIGHT.

BUILDING SIZE: 5,459 SQ.FT. +/-

LAND SIZE: 1.5 ACRES+/- 283'x197'x338'x217' TRAFFIC COUNT: 22,433+/- VEHICLES PER DAY

SURVEY: ON REVERSE SIDE. ZONING: MORGAN COUNTY

**SALE PRICE:** \$139,000

CONTACT: RUSS RUSSELL, CCIM, ALC, CEA ♦ 256-536-7777