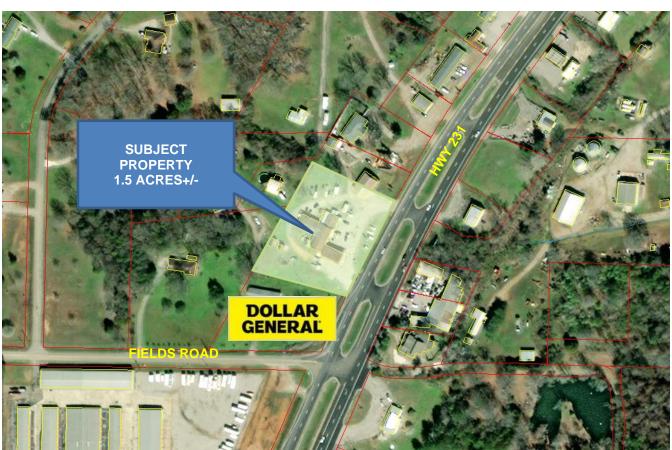

## 665 HWY 231 S. LACEY'S SPRING, AL

DESCRIPTION: GAS STATION/ GARAGE/ MULTI-PURPOSE BUILDING.

IDEAL FOR CONTRACTORS OR A USED CAR DEALERSHIP.

LOCATION: SOUTH ON MEMORIAL PARKWAY. ½ MILE SOUTH OF THE

TENNESSEE RIVER BRIDGE ON THE RIGHT.

BUILDING SIZE: 5,459 SQ.FT. +/-

LAND SIZE: 1.5 ACRES+/- 283'x197'x338'x217' TRAFFIC COUNT: 22,433+/- VEHICLES PER DAY

SURVEY: ON REVERSE SIDE. ZONING: MORGAN COUNTY

**SALE PRICE:** \$139,000

CONTACT: RUSS RUSSELL, CCIM, ALC, CEA ♦ 256-536-7777