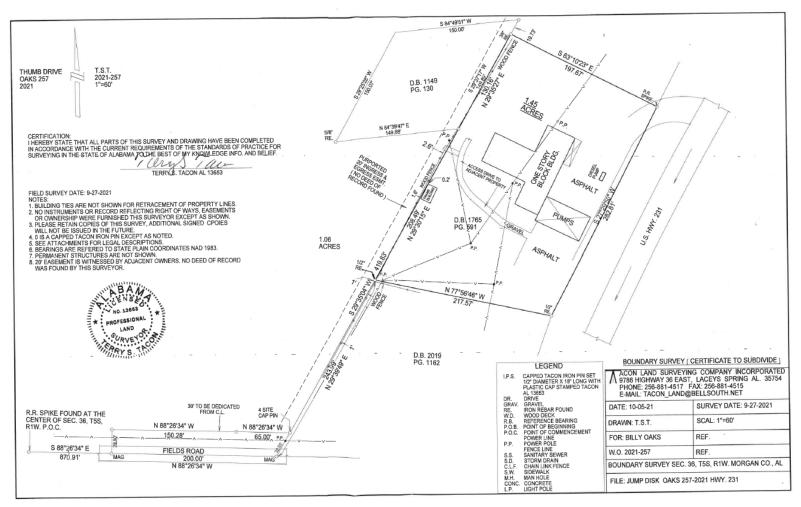

BUILDING SIZE: 5,459 SQ.FT. +/-

LAND SIZE: 1.5 ACRES+/- 283'x197'x338'x217' TRAFFIC COUNT: 22,433+/- VEHICLES PER DAY

SURVEY: ON REVERSE SIDE. ZONING: MORGAN COUNTY

**SALE PRICE:** \$139,000

CONTACT: RUSS RUSSELL, CCIM, ALC, CEA ♦ 256-536-7777