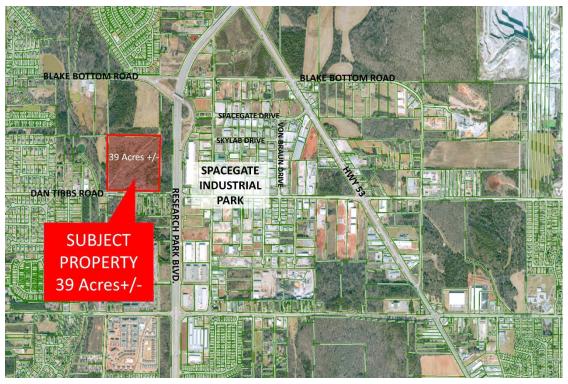

## DAN TIBBS ROAD LAND

DESCRIPTION: PRIME DEVELOPMENT LAND FOR INDUSTRIAL OR RESIDENTIAL

USE.

LOCATION: 1 BLOCK WEST OF SPACEGATE INDUSTRIAL PARK AND

RESEARCH PARK BLVD. ON DAN TIBBS ROAD.

LAND SIZE: 39 ACRES+/-

ZONING: COUNTY, OPPORTUNITY ZONE TRAFFIC COUNT: 20,960+/- VEHICLES PER DAY

**SALE PRICE:** \$185,000/ACRE

CONTACT: RUSS RUSSELL, CCIM, ALC, CEA ♦ 256-536-7777