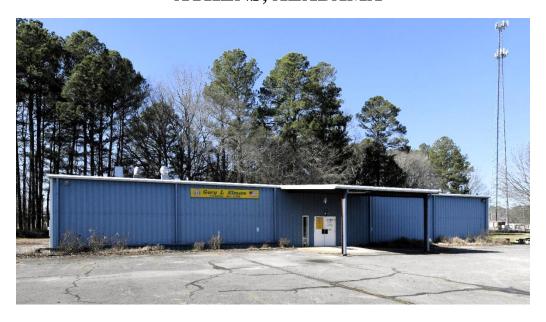

## 17915 ELM STREET ATHENS, ALABAMA

DESCRIPTION: GREAT OPPORTUNITY FOR A CHURCH, WEDDING VENUE, OR MEETING SPACE. HEATED

AND COOLED COMMERCIAL BUILDING INCLUDING TWO ADA COMPLIANT RESTROOMS, 8'X10' ROLL-UP DOOR, SEATING FOR TWO HUNDRED, AND A LARGE COMMERCIAL KITCHEN. OWNER WILLING TO SELL TABLES AND CHAIRS AT AN ADDITIONAL COST.

NEXT TO THE SHERRIF'S RODEO.

BUILDING SIZE: 7,200 SQ. FT.+/-LAND SIZE: 2.4 ACRES+/-

ZONING: ESTATE RESIDENTIAL AND AGRICULTURAL DISTRICT

TRAFFIC COUNT: 5,716 VEHICLES PER DAY

**SALE PRICE:** \$375,000

CONTACT: JAMES FLATT ♦ 256-655-4890 (CELL) or RUSS RUSSELL ♦ 256-527-7777 (CELL)