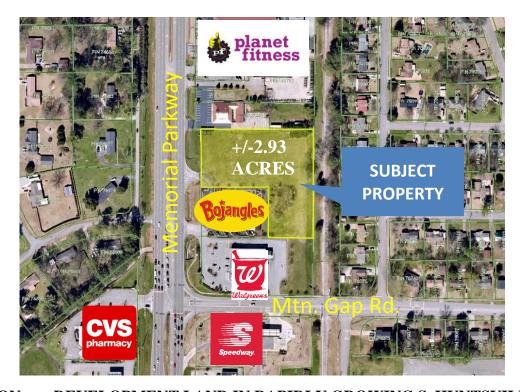

## S. MEMORIAL PARKWAY LAND FOR SALE

DEVELOPMENT LAND IN RAPIDLY GROWING S. HUNTSVILLE **DESCRIPTION:** 

CLOSE TO SCHOOLS, RESTAURANTS, SHOPPING AND REDSTONE

ARSENAL. OWNER WILL CONSIDER DIVIDING THE LOT.

LOCATION: JUST NORTH OF MT. GAP ROAD ON THE EAST SIDE OF THE

PARKWAY NEXT TO BOJANGLES RESTAURANT.

LAND: 2.93 ACRES+/-

**SURVEY:** ON REVERSE SIDE.

TRAFFIC COUNT: 43.500 VEHICLES PER DAY+/-

LIGHT INDUSTRY **ZONING:** 

**SALE PRICE:** \$1,295,000

**CONTACT:** RUSS RUSSELL, CCIM, ALC, CEA ♦ 256-536-7777 (OFFICE)

FOR OUR MOST UP TO DATE PROPERTY INFORMATION PLEASE VISIT

RUSSRUSSELL.COM

This property is subject to prior sale or removal from the market without notice. All information shown in this brochure, while based upon information supplied by the owners and from other sources deemed reliable, is not, in any way, warranted by Russ Russell Commercial Real Estate.