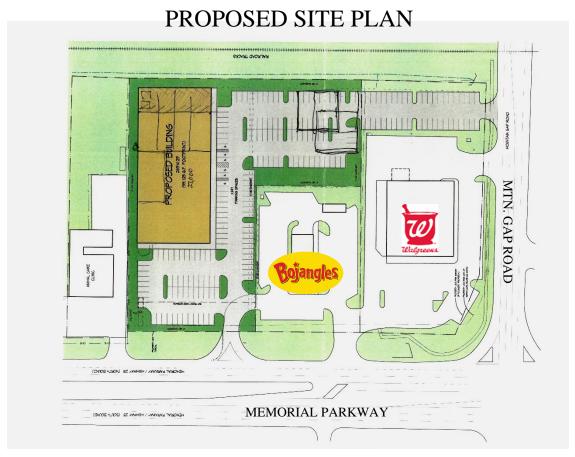

## S. MEMORIAL PARKWAY LAND FOR SALE

DEVELOPMENT LAND IN RAPIDLY GROWING S. HUNTSVILLE **DESCRIPTION:** 

CLOSE TO SCHOOLS, RESTAURANTS, SHOPPING AND REDSTONE

ARSENAL. OWNER WILL CONSIDER DIVIDING THE LOT.

LOCATION: JUST NORTH OF MT. GAP ROAD ON THE EAST SIDE OF THE

PARKWAY NEXT TO BOJANGLES RESTAURANT.

LAND: 2.93 ACRES+/-

**SURVEY:** ON REVERSE SIDE.

TRAFFIC COUNT: 43.500 VEHICLES PER DAY+/-

LIGHT INDUSTRY **ZONING:** 