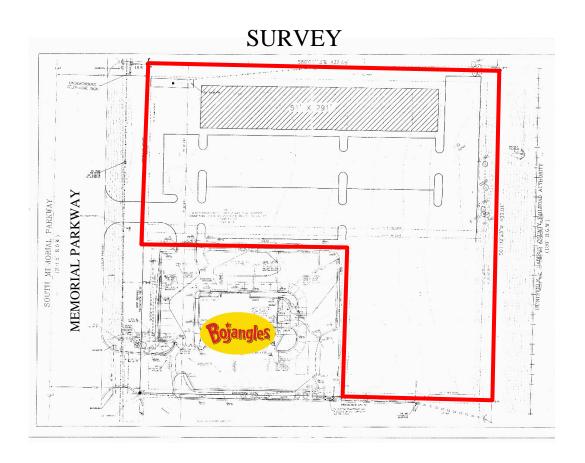

LOCATION: JUST NORTH OF MT. GAP ROAD ON THE EAST SIDE OF THE

PARKWAY NEXT TO BOJANGLES RESTAURANT.

LAND: 2.93 ACRES+/-

**SURVEY:** ON REVERSE SIDE.

TRAFFIC COUNT: 43.500 VEHICLES PER DAY+/-

LIGHT INDUSTRY **ZONING:** 