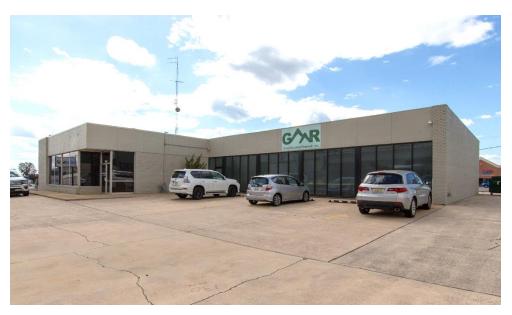

| <b>DESCRIPTION:</b>   | OFFICE BUILDING FOR SALE IN SOUTH HUNTSVILLE. GREAT LOCATION       |
|-----------------------|--------------------------------------------------------------------|
|                       | FOR RETAIL OR OFFICE SPACE. CLICK <u>HERE</u> TO SEE A VIDEO TOUR. |
| LOCATION:             | SOUTH ON THE MEMORIAL PARKWAY FROM AIRPORT RD. BLDG. ON            |
|                       | THE S.W. CORNER OF LOGAN DRIVE AND MEM. PKWY.                      |
| <b>BUILDING SIZE:</b> | 7,996 SQ. FT. +/-                                                  |
| FLOOR PLAN:           | ON REVERSE SIDE.                                                   |
| LAND SZE:             | .52 ACRES +/- 150'X150'                                            |
| PARKING:              | AMPLE                                                              |
| <b>TRAFFIC COUNT:</b> | 58,400 VEHICLES PER DAY +/-                                        |
| ZONING:               | C-4                                                                |
| LEASE PRICE:          | \$2,200,000                                                        |
| <b>CONTACT:</b>       | RUSS RUSSELL, CCIM, ALC, CEA 🔶 256-536-7777                        |

## 8400 S. MEMORIAL PARKWAY