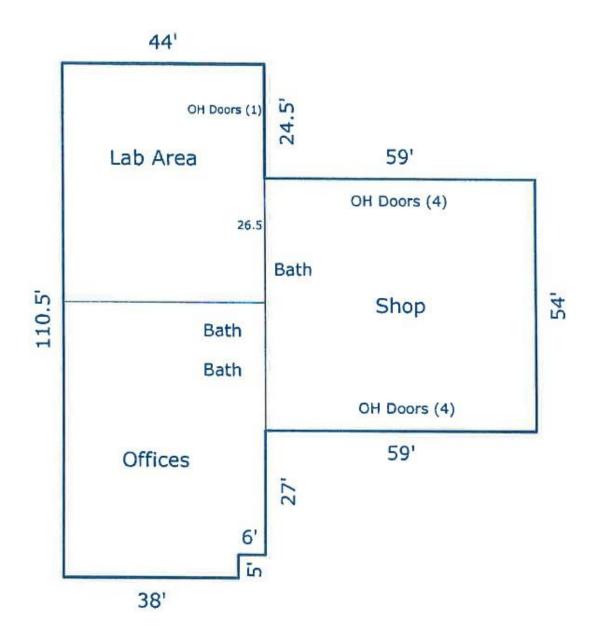

| <b>DESCRIPTION:</b>   | OFFICE BUILDING FOR SALE IN SOUTH HUNTSVILLE. GREAT LOCATION       |
|-----------------------|--------------------------------------------------------------------|
|                       | FOR RETAIL OR OFFICE SPACE. CLICK <u>HERE</u> TO SEE A VIDEO TOUR. |
| LOCATION:             | SOUTH ON THE MEMORIAL PARKWAY FROM AIRPORT RD. BLDG. ON            |
|                       | THE S.W. CORNER OF LOGAN DRIVE AND MEM. PKWY.                      |
| <b>BUILDING SIZE:</b> | 7,996 SQ. FT. +/-                                                  |
| FLOOR PLAN:           | ON REVERSE SIDE.                                                   |
| LAND SZE:             | .52 ACRES +/- 150'X150'                                            |
| PARKING:              | AMPLE                                                              |
| <b>TRAFFIC COUNT:</b> | 58,400 VEHICLES PER DAY +/-                                        |
| ZONING:               | C-4                                                                |
| LEASE PRICE:          | \$2,200,000                                                        |
| <b>CONTACT:</b>       | RUSS RUSSELL, CCIM, ALC, CEA 🔶 256-536-7777                        |