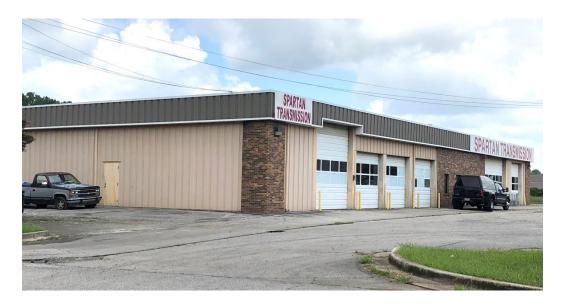

## 2000 SOUTHPARK BLVD. SUITE B FOR LEASE

DESCRIPTION: WAREHOUSE WITH 6 BAY DOORS ON THE FRONT AND

REAR OF THE BUILDING.

LOCATION: JUST NORTH OF THE WALMART ON S. MEMORIAL

PARKWAY ON THE WEST SIDE. ONE LOT OFF OF AND

VISIBLE FROM S. MEMORIAL PARKWAY.

BUILDING SIZE: 5,000 SQ. FT.+/-

LAND SIZE: .59 ACRES+/- 125' X 200'+/

ZONING: LIGHT INDUSTRY

TRAFFIC COUNT: 45,500 VEHICLES PER DAY+/-

LEASE PRICE: \$4,500/MONTH

CONTACT: RUSS RUSSELL CCIM, ALC, CEA ♦ 256-536-7777