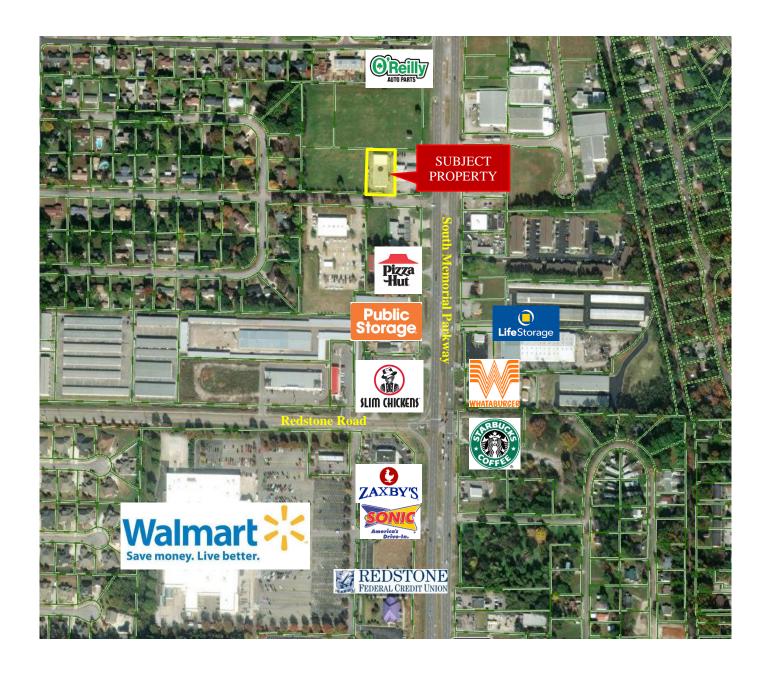

## 2000 SOUTHPARK BLVD. SUITE B FOR LEASE

DESCRIPTION: WAREHOUSE WITH 6 BAY DOORS ON THE FRONT AND

REAR OF THE BUILDING.

LOCATION: JUST NORTH OF THE WALMART ON S. MEMORIAL

PARKWAY ON THE WEST SIDE. ONE LOT OFF OF AND

VISIBLE FROM S. MEMORIAL PARKWAY.

BUILDING SIZE: 5,000 SQ. FT.+/-

LAND SIZE: .59 ACRES+/- 125' X 200'+/

ZONING: LIGHT INDUSTRY

TRAFFIC COUNT: 45,500 VEHICLES PER DAY+/-

LEASE PRICE: \$4,500/MONTH

CONTACT: RUSS RUSSELL CCIM, ALC, CEA ♦ 256-536-7777