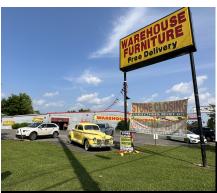

king to attract customers and increase visibility.

But that's not all - this property also includes six additional out-buildings, providing even more space for storage or potential expansion. The main warehouse boasts a large open area, perfect for displaying products or setting up workstations. It also features two private offices and a kitchenette, making it a versatile space for any type of business.

STORE CLOSING

The possibilities are endless with this property.

## WAREHOUSE FOR SALE

#### 2652 Jordan Lane Huntsvdille, Alabama 35816

# 

EVERYTHING MU

# PURCHASE PRICE: **\$1,900,000.00**

Land Size: 1.64 Acres Property Size: 19,032 Sq. Ft. Year Built: 1987

### Contact: 256-536-7777 RUSS RUSSELL

russ@russrussell.com

©Copyright 2011-2024 CRE Tech, Inc. All Rights Reserved..







# Property Available 256-536-7777









This information has been obtained from sources believed reliable. We have not verified it and make no guarantee, warranty or representation about it. Any projections, opinions, assumptions or estimates used are for example only and do not represent the current or future performance of the property. You and your advisors should conduct a careful, independent investigation of the property to determine to your satisfaction the suitability of the property for your needs. Photos herein are the property of their respective owners and use of these images without the express written consent of the owner is prohibited.