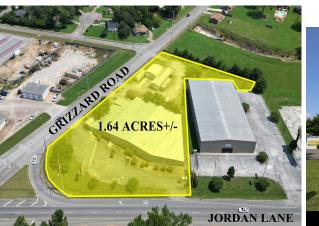

#### 2652 Jordan Lane Huntsvdille, Alabama 35816

# PURCHASE PRICE: **\$1,900,000.00**

Land Size: 1.64 Acres Property Size: 19,032 Sq. Ft. Year Built: 1987