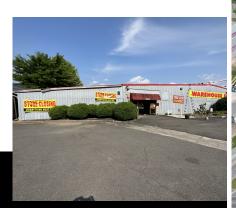

### COMMERCIAL REAL ESTATE

Are you in the market for a spacious warehouse building in a prime location Look no further than this 19,032 square foot property currently being used as a furniture store. Located in a high traffic area, this building is perfect for any business looking to attract customers and increase visibility.

But that's not all - this property also includes six additional out-buildings, providing even more space for storage or potential expansion. The main warehouse boasts a large open area, perfect for displaying products or setting up workstations. It also features two private offices and a kitchenette, making it a versatile space for any type of business.

STORE CLOSING

The possibilities are endless with this property.