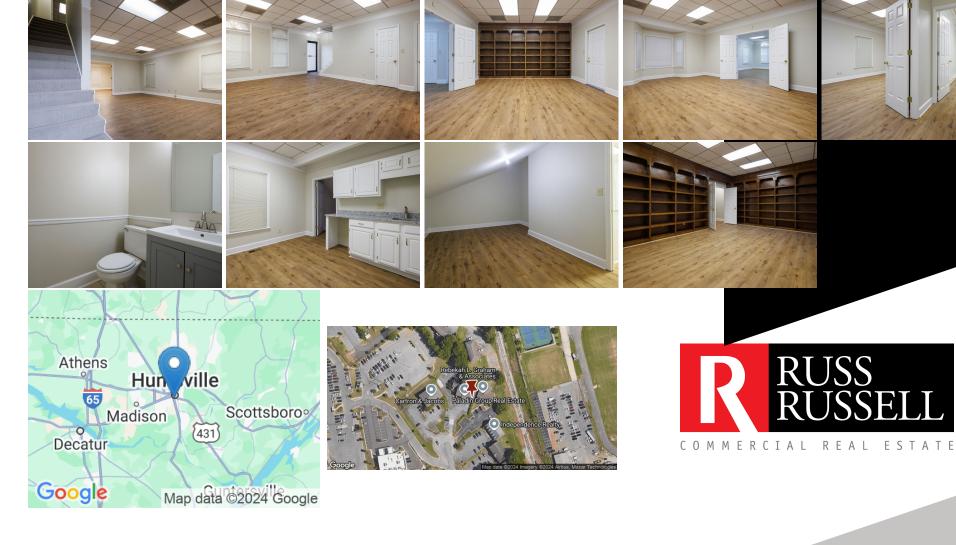

Discover the charm of a beautifully updated two-story office space nestled in the heart of Central Park in Huntsville. This prime location offers convenience, being just a stone's throw away from downtown Huntsville and in close proximity to Redstone Arsenal.

The office space itself is a blend of modern functionality and classic elegance. The main floor features two large private offices, for ample room for productivity and collaboration. Each office is designed with attention to detail, ensuring a comfortable and efficient work environment. The location, coupled with the tasteful updates, makes this office space an ideal choice for businesses. Call team member Randy Lewis at 256-694-1142 for more details.

### 2311 Market Place Huntsville, Alabama 35801

#### Rental Area: 1,500 Sq. Ft. Year Built: 1986

Contact: