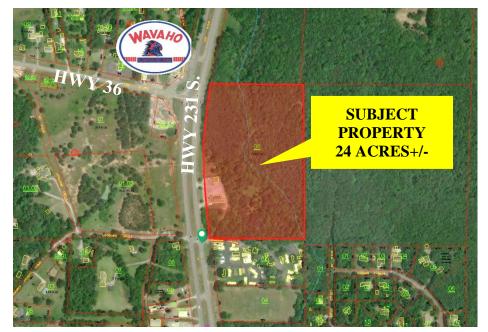

## 1698 HWY. 231 S. LACEY'S SPRING, AL

| <b>DESCRIPTION:</b>   | LAND WITH OVER 1,000 FEET OF HWY. FRONTAGE AND A            |
|-----------------------|-------------------------------------------------------------|
|                       | 5,000 SF+/-BLDG. COMMERCIAL BLDG. INCLUDED ON THE PROPERTY. |
| LOCATION:             | SOUTH ON MEMORIAL PARKWAY. 2.43 MILES SOUTH OF THE          |
|                       | TENNESSEE RIVER BRIDGE ON THE LEFT JUST PAST WAVAHO.        |
| <b>BLDG. SIZE:</b>    | 5,000 SQ. FT.+/-                                            |
| LAND SIZE:            | 23.12 ACRES+/-                                              |
| SURVEY:               | ON REVERSE SIDE                                             |
| <b>TRAFFIC COUNT:</b> | 23,900+/- VEHICLES PER DAY                                  |
| ZONING:               | MORGAN COUNTY                                               |
| SALE PRICE:           | \$595,000                                                   |
| <b>CONTACT:</b>       | RUSS RUSSELL CCIM, ALC, CEA 🔶 256-536-7777                  |