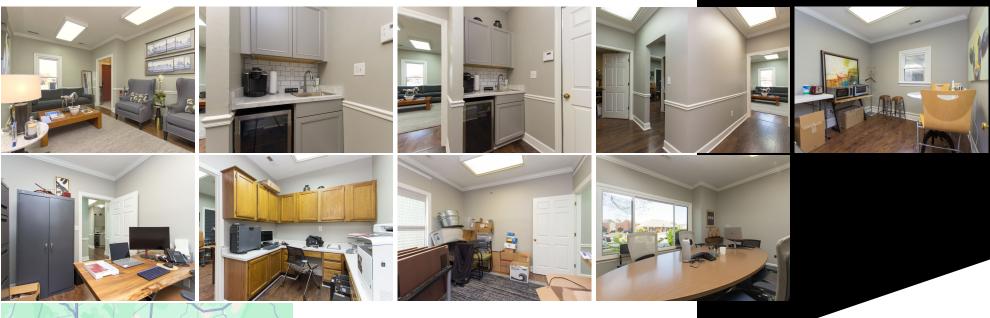

Located on Merchant's Walk, next to Whole Foods at the corner of Bob Wallace and Memorial Parkway in Huntsville, Alabama. You're welcomed to the space through a covered entry into a lobby that opens into a large reception room that offers comfortable space for your customers and clients. The office park offers offices for realtors, title companies, closing attorneys, and others while being in walking distance of Parkway Place Mall, restaurants and many retail establishments. Unit A is located on the ground floor and offers a fresh modern look. It offers a reception area, four private offices, a copy room, restroom, and kitchenette and a conference room with large windows. This is a great opportunity for a small business.