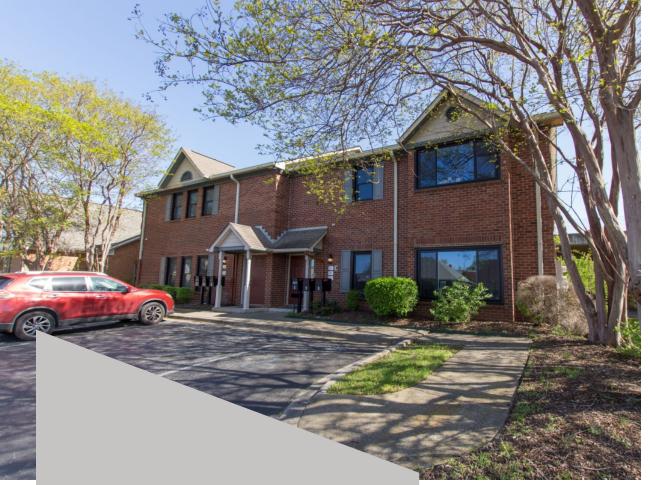

Located on Merchant's Walk, next to Whole Foods at the corner of Bob Wallace and Memorial Parkway in Huntsville, Alabama. You're welcomed to the space through a covered entry into a lobby that opens into a large reception room that offers comfortable space for your customers and clients. The office park offers offices for realtors, title companies, closing attorneys, and others while being in walking distance of Parkway Place Mall, restaurants and many retail establishments. Unit A is located on the ground floor and offers a fresh modern look. It offers a reception area, four private offices, a copy room, restroom, and kitchenette and a conference room with large windows. This is a great opportunity for a small business.