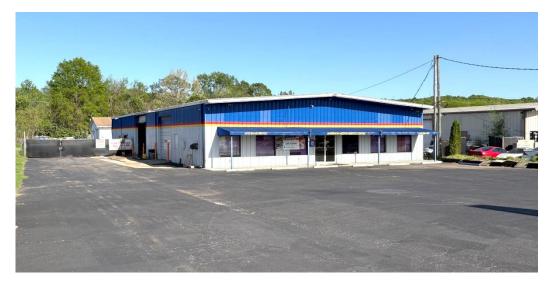

## 11261 S. MEMORIAL PKWY. FOR SALE

**DESCRIPTION:** 

LOCATION:

**BUILDING SIZE(S):** 

LAND SIZE: PARKING SPACES: ZONING: TRAFFIC COUNT: SALE PRICE: MULTI-PURPOSE COMMERCIAL BUILDING(S) CURRENTLY USED AS A CONCRETE REFINISHING BUSINESS. JUST SOUTH OF MEADOWBROOK DRIVE ON THE EAST SIDE OF THE PARKWAY. WAREHOUSE: 7,500 SQ. FT. +/-REAR BLDG.: 2,400 SQ. FT. +/-1.00 ACRES OR 100' X 446' +/-AMPLE LIGHT INDUSTRY 44,100 (+/-) VEHICLES PER DAY \$1,410,000