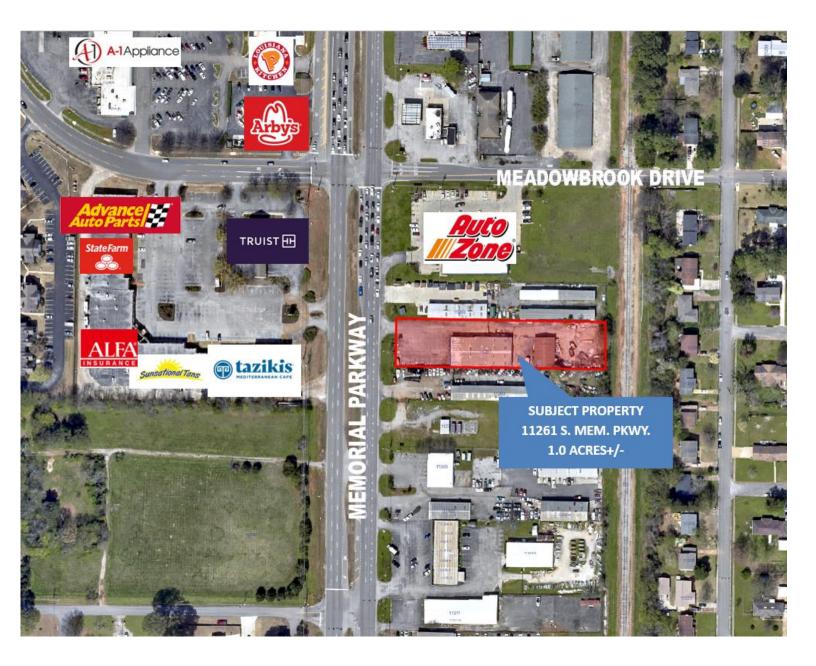

## 11261 S. MEMORIAL PKWY. FOR SALE

**DESCRIPTION:** 

LOCATION:

**BUILDING SIZE(S):** 

LAND SIZE: PARKING SPACES: ZONING: TRAFFIC COUNT: SALE PRICE: MULTI-PURPOSE COMMERCIAL BUILDING(S) CURRENTLY USED AS A CONCRETE REFINISHING BUSINESS. JUST SOUTH OF MEADOWBROOK DRIVE ON THE EAST SIDE OF THE PARKWAY. WAREHOUSE: 7,500 SQ. FT. +/-REAR BLDG.: 2,400 SQ. FT. +/-1.00 ACRES OR 100' X 446' +/-AMPLE LIGHT INDUSTRY 44,100 (+/-) VEHICLES PER DAY \$1,410,000

## 11261 S. MEM. PKWY.