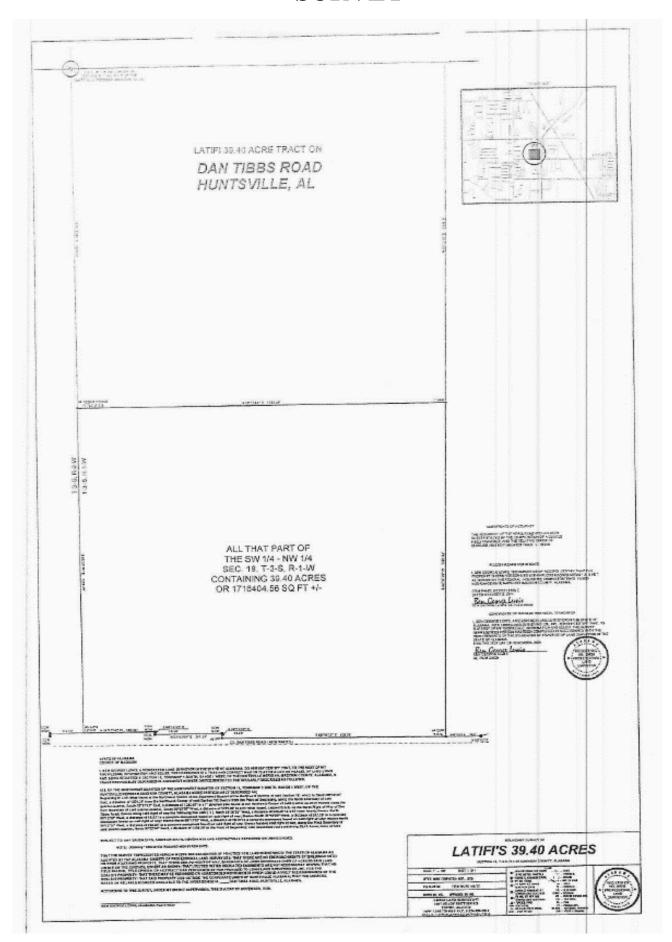

OR INDUSTRIAL OR RESIDENTIAL

USE

LOCATION: 1 BLOCK WEST OF SPACEGATE INDUSTRIAL PARK AND

RESEARCH PARK BLVD. ON DAN TIBBS ROAD.

LAND SIZE: 39 ACRES+/-

SURVEY: ON REVERSE SIDE

ZONING: COUNTY, OPPORTUNITY ZONE TRAFFIC COUNT: 20,960+/- VEHICLES PER DAY

**SALE PRICE:** \$175,000/ ACRE

CONTACT: RUSS RUSSELL, CCIM, ALC, CEA ♦ 256-536-7777

## FOR OUR MOST UP TO DATE PROPERTY INFORMATION PLEASE VISIT www.russrussell.com.

This property is subject to prior sale or removal from the market without notice. All information shown in this brochure, while based upon information supplied by the owners and from other sources deemed reliable, is not, in any way, warranted by Russ Russell Commercial Real Estate.











Huntsville's First CCIM Hu

Huntsville's First ALC

## DAN TIBBS ROAD SURVEY