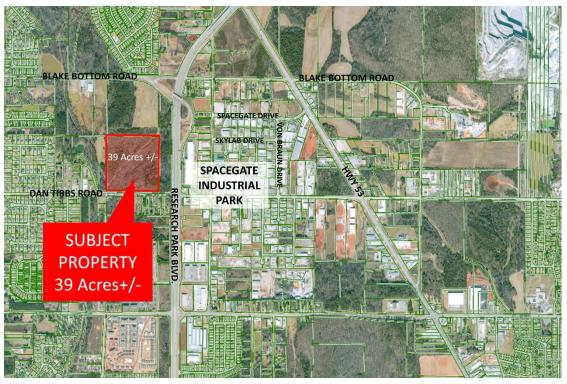

## DAN TIBBS ROAD LAND

DESCRIPTION: PRIME DEVELOPMENT LAND FOR INDUSTRIAL OR RESIDENTIAL

USE

LOCATION: 1 BLOCK WEST OF SPACEGATE INDUSTRIAL PARK AND

RESEARCH PARK BLVD. ON DAN TIBBS ROAD.

LAND SIZE: 39 ACRES+/-

SURVEY: ON REVERSE SIDE

ZONING: COUNTY, OPPORTUNITY ZONE TRAFFIC COUNT: 20,960+/- VEHICLES PER DAY

**SALE PRICE:** \$175,000/ ACRE

CONTACT: RUSS RUSSELL, CCIM, ALC, CEA ♦ 256-536-7777