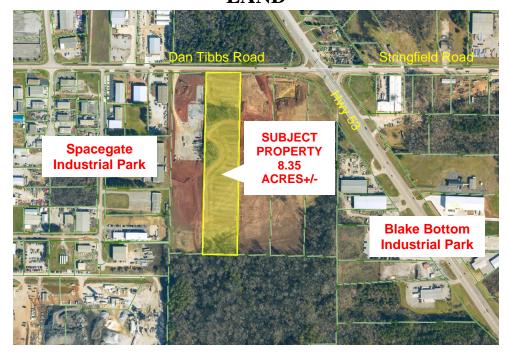

## DAN TIBBS ROAD LAND

DESCRIPTION: PRIME DEVELOPMENT LAND FOR INDUSTRIAL USE.

LOCATION: SPACEGATE INDUSTRIAL PARK. NORTH ON JORDAN LANE/HWY.

53. LEFT ON DAN TIBBS ROAD. PROPERTY ON THE LEFT.

LAND SIZE: 8.35 ACRES+/- 261' X 1,394' X 261' X 1,396'

ZONING: COMMERCIAL INDUSTRIAL PARK DISTRICT AND

**OPPORTUNITY ZONE** 

TRAFFIC COUNT: 20,960+/- VEHICLES PER DAY

**SALE PRICE:** \$175,000/ACRE

CONTACT: RUSS RUSSELL, CCIM, ALC, CEA ♦ 256-536-7777